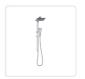

## WELS 10" Rain Shower Head Set Square Dual Heads High Pressure with Handheld in Chrome

RRP: \$629.95

Introducing the Della Francesca Australian Certified Quality Bathroom Shower set, delivering premium luxury at the most affordable offer! No matter your bathroom's design, this unit promises to infuse it with timeless sophistication and elegance that you'll cherish time and time again.

The Della Francesca All-in-One Shower Set is a true game-changer for your bathroom experience, offering versatility and innovation like never before. Use the wand conventionally on its wall bracket or detach it for a personalized, invigorating shower experience, thanks to its flexible cord. The choice is entirely yours.

- Durable brass main body
- Premium chrome finish
- 10" Overhead SS304 shower head
- 3-Function handheld ABS shower head
- 1.5m SS304 water hose
- WaterMark certified and WELS approved