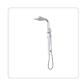

## WELS 10" Rain Shower Head Set Square Dual Heads High Pressure with Handheld in Chrome

RRP: \$629.95

Introducing the Della Francesca Australian Certified Quality Bathroom Shower set, delivering premium luxury at the most affordable offer! No matter your bathroom's design, this unit promises to infuse it with timeless sophistication and elegance that you'll cherish time and time again.

The Della Francesca All-in-One Shower Set is a true game-changer for your bathroom experience, offering versatility and innovation like never before. Use the wand conventionally on its wall bracket or detach it for a personalized, invigorating shower experience, thanks to its flexible cord. The choice is entirely yours.

- Durable brass main body
- Premium chrome finish
- 10" Overhead SS304 shower head
- 3-Function handheld ABS shower head
- 1.5m SS304 water hose
- WaterMark certified and WELS approved