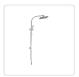

## WELS 10" Rain Shower Head Set Square Dual Heads High Pressure with Handheld in Chrome

RRP: \$629.95

Introducing the Della Francesca Australian Certified Quality Bathroom Shower set, delivering premium luxury at the most affordable offer! No matter your bathroom's design, this unit promises to infuse it with timeless sophistication and elegance that you'll cherish time and time again.

The Della Francesca All-in-One Shower Set is a true game-changer for your bathroom experience, offering versatility and innovation like never before. Use the wand conventionally on its wall bracket or detach it for a personalized, invigorating shower experience, thanks to its flexible cord. The choice is entirely yours.

- Durable brass main body
- Premium chrome finish
- 10" Overhead SS304 shower head
- 3-Function handheld ABS shower head
- 1.5m SS304 water hose
- WaterMark certified and WELS approved