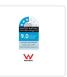

Star Rating:3 (> 7.5 but <= 9.0)</li>Nominal flow rate: 7.63L/min

WC to appear on label: 9.0