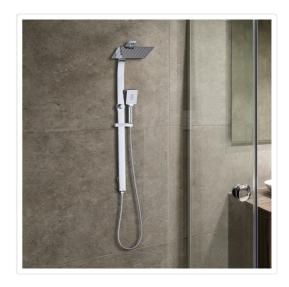

## WELS 10" Rain Shower Head Set Square Dual Heads High Pressure with Handheld in Chrome

RRP: \$629.95

Introducing the Della Francesca Australian Certified Quality Bathroom Shower set, delivering premium luxury at the most affordable offer! No matter your bathroom's design, this unit promises to infuse it with timeless sophistication and elegance that you'll cherish time and time again.

The Della Francesca All-in-One Shower Set is a true game-changer for your bathroom experience, offering versatility and innovation like never before. Use the wand conventionally on its wall bracket or detach it for a personalized, invigorating shower experience, thanks to its flexible cord. The choice is entirely yours.

- Durable brass main body
- Premium chrome finish
- 10" Overhead SS304 shower head
- 3-Function handheld ABS shower head
- 1.5m SS304 water hose
- WaterMark certified and WELS approved