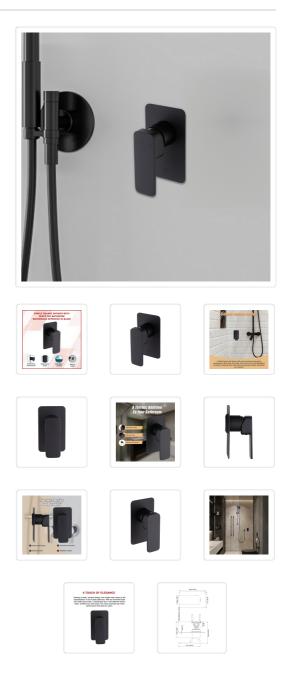

## Single Square Shower Bath Mixer Tap Bathroom WATERMARK Approved in Black

## RRP: \$124.95

Sporting a sleek, squared design, this single mixer amps up the sophistication of any Aussie bathroom. With its minimalist style and matte black finish, it effortlessly fits in with different interior vibes. Crafted from solid brass, this mixer promises top-notch performance that lasts for yonks.

## Features:

- Simple square design
- Matte black finish
- Solid Brass Construction
- WaterMark Certified

## Attributes:

Colour: Black