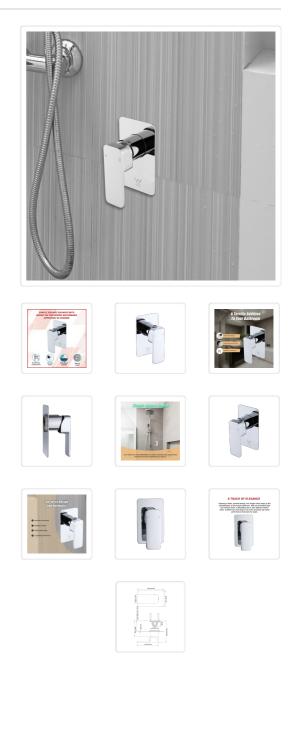

## Single Square Shower Bath Mixer Tap Bathroom WATERMARK Approved in Chrome

## RRP: \$104.95

Sporting a sleek, squared design, this single mixer amps up the sophistication of any Aussie bathroom. With its minimalist style and chrome finish, it effortlessly fits in with different interior vibes. Crafted from solid brass, this mixer promises top-notch performance that lasts for yonks.

## Features:

- Simple square design
- Long lasting chrome finish
- Solid Brass Construction
- WaterMark Certified