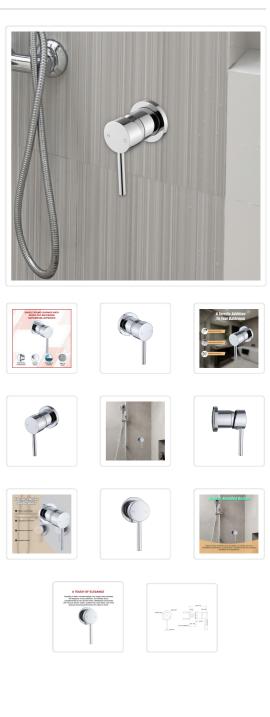

## RRP: \$99.95

Boasting a sleek, rounded design, this single mixer elevates the elegance of any bathroom. Its timeless allure, complemented by the chrome finish, effortlessly harmonizes with various interior motifs. Crafted from solid brass, this mixer assures enduring performance for years to come.

## Features:

- Simple round design
- Long lasting chrome finish
- Solid Brass Construction
- WaterMark Certified

## Attributes:

Colour: Chrome