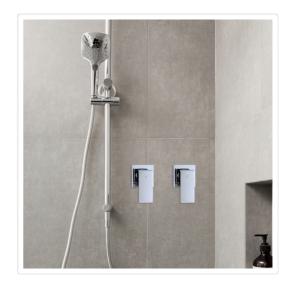

## Bathroom Shower Bath Hot and Cold Square Mixer WATERMARK Certified in Chrome

RRP: \$139.95

Della Francesca products are renowned in Australia for their exceptional design and long-lasting quality, offering a perfect balance of excellence and affordability. And our latest bath or shower mixer exemplifies this commitment to excellence.

With its sleek, square design, this mixer brings a touch of elegance to any bathroom. Its timeless appeal, enhanced by the chrome finish, seamlessly blends with diverse interior styles. Crafted from solid brass, this mixer guarantees years of reliable performance.

But it's not just about aesthetics and durability—our mixer holds the prestigious Australian WaterMark Certification, ensuring adherence to all relevant standards and regulations.

Upgrade your home with the finest—opt for a Della Francesca Shower or Bath Mixer today. Act now and place your order!