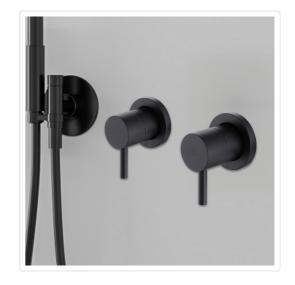

## Bathroom Shower Bath Hot and Cold Mixer WATERMARK Certified in Black

RRP: \$139.95

Della Francesca products are renowned for their top-notch design and durability, offering the perfect blend of quality and affordability. And this cutting-edge bath or shower mixer is no exception.

Featuring a sleek, rounded design, this mixer adds a touch of sophistication to any bath. Its timeless aesthetic, complemented by its matte black finish, effortlessly merges with various decors. Crafted with solid brass construction, this robust mixer ensures years of flawless performance.

## **Features**

- Elegant, Rounded Design
- In matte black finish
- Solid Brass Construction
- WaterMark Certified