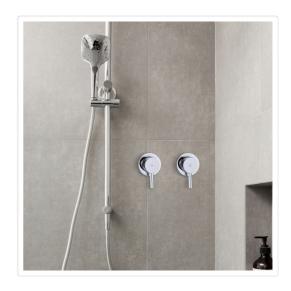

## Bathroom Shower Bath Hot and Cold Mixer WATERMARK Certified in Chrome

RRP: \$129.95

Della Francesca products are renowned for their top-notch design and durability, offering the perfect blend of quality and affordability. And this cutting-edge bath or shower mixer is no exception.

Featuring a sleek, rounded design, this mixer adds a touch of sophistication to any bath. Its timeless aesthetic, complemented by its chrome finish, effortlessly merges with various decors. Crafted with solid brass construction, this robust mixer ensures years of flawless performance.

But it's not just about looks and quality—this mixer also boasts the prestigious Australian WaterMark Certification, guaranteeing compliance with all relevant standards and regulations.

Elevate your home with the best—choose a Della Francesca Shower or Bath Mixer today. Don't delay—place your order now!