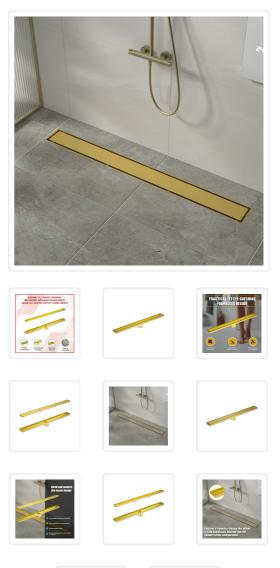

# 800mm Tile Insert Shower Bathroom Brushed Brass Grate Drain w/ Centre outlet Floor Waste

## RRP: \$224.95

Bring high-quality and sleek design to your shower drainage system with this attractive and durable shower grate.

The practical yet eye-catching brushed brass shower grate features a frameless design that allows it to be seamlessly inserted into the shower's tiling configuration. The grate with its high quality construction provides durability and longevity as well as resistance to corrosion.

This fully-welded linear shower grate is remarkably easy to install. Cleaning is for easy and convenient, the design forces water to the center drainage outlet. This grate will be a gleaning addition to any bathroom upgrade or renovation. It is fully compliant with Australian standards and is Watermark and CUPC approved.