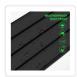

## 12 PCs Corrugated Roof Sheets Profile Galvanized Metal Roofing Carport Black

RRP: \$244.95

Ideal for a variety of structures, this set of 12 corrugated roof sheets is well-suited for domestic, agricultural, and industrial buildings. Constructed from rust-proof galvanized metal, these sheets boast a robust load capacity, making them perfect for a range of roofing and walling applications. Each sheet measures 115 x 45cm and has a thickness of 0.3mm, providing reliable coverage.

## Specifications:

Material: MetalColour: Black

Dimensions: 115cm(L) × 45cm(W) × 0.3cm(H)

Thickness: 0.3mm
Total surface area: 6m²
Package: Flat packed
Preset hole: No.