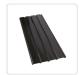

## Features:

- Crafted from durable metal, this product exhibits excellent resistance to bending and pressure, ensuring longevity and reliability. The material's shiny surface eliminates the need for additional decoration, and the corrosion layer boasts a lifespan of 10-15 years.
- Each set comprises 12 sheets, with each piece measuring 115 cm \* 45 cm and a mere 0.3MM in thickness. Upon assembly, the product covers an area of approximately 6m², providing ample coverage for various applications.
- Metal steel sheets stand out for their ease of installation compared to other materials. This product comes without preset holes, allowing customers to customize hole placement according to their preferences. Once installed, minimal maintenance is required, simplifying the overall upkeep.
- These roof sheets prove to be an ideal choice for replacing or installing on newly constructed carports, greenhouses, kennels, billboards, garages, canopies, or covered walkways. Their versatility makes them suitable for a range of applications, ensuring practical and effective use in diverse settings.

## Specifications:

Material: MetalColour: Black

Dimensions: 115cm(L) × 45cm(W) × 0.3cm(H)

Thickness: 0.3mm
Total surface area: 6m²
Package: Flat packed
Preset hole: No.