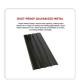

## 12 PCs Corrugated Roof Sheets Profile Galvanized Metal Roofing Carport Black

RRP: \$244.95

Ideal for a variety of structures, this set of 12 corrugated roof sheets is well-suited for domestic, agricultural, and industrial buildings. Constructed from rust-proof galvanized metal, these sheets boast a robust load capacity, making them perfect for a range of roofing and walling applications. Each sheet measures 115 x 45cm and has a thickness of 0.3mm, providing reliable coverage.

## Features:

- Crafted from durable metal, this product exhibits excellent resistance to bending and pressure, ensuring longevity and reliability. The material's shiny surface eliminates the need for additional decoration, and the corrosion layer boasts a lifespan of 10-15 years.
- Each set comprises 12 sheets, with each piece measuring 115 cm \* 45 cm and a mere 0.3MM in thickness. Upon assembly, the product covers an area of approximately 6m², providing ample coverage for various applications.
- Metal steel sheets stand out for their ease of installation compared to other materials. This product comes without preset holes, allowing customers to customize hole placement according to their preferences. Once installed, minimal maintenance is required, simplifying the overall upkeep.
- These roof sheets prove to be an ideal choice for replacing or installing on newly constructed carports, greenhouses, kennels, billboards, garages, canopies, or covered walkways. Their versatility makes them suitable for a range of applications, ensuring practical and effective use in diverse settings.