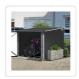

## 12 PCs Corrugated Roof Sheets Profile Galvanized Metal Roofing Carport Black

RRP: \$244.95

Ideal for a variety of structures, this set of 12 corrugated roof sheets is well-suited for domestic, agricultural, and industrial buildings. Constructed from rust-proof galvanized metal, these sheets boast a robust load capacity, making them perfect for a range of roofing and walling applications. Each sheet measures 115 x 45cm and has a thickness of 0.3mm, providing reliable coverage.

Whether used in sheds, workshops, greenhouses, barns, carports, huts, kennels, garages, or other settings, these roof sheets deliver durability and functionality. It's worth noting that when handling this product, wearing gloves is recommended to prevent any risk of finger scratching.