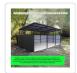

## 12 PCs Corrugated Roof Sheets Profile Galvanized Metal Roofing Carport Black

RRP: \$244.95

Ideal for a variety of structures, this set of 12 corrugated roof sheets is well-suited for domestic, agricultural, and industrial buildings. Constructed from rust-proof galvanized metal, these sheets boast a robust load capacity, making them perfect for a range of roofing and walling applications. Each sheet measures 115 x 45cm and has a thickness of 0.3mm, providing reliable coverage.

Whether used in sheds, workshops, greenhouses, barns, carports, huts, kennels, garages, or other settings, these roof sheets deliver durability and functionality. It's worth noting that when handling this product, wearing gloves is recommended to prevent any risk of finger scratching.