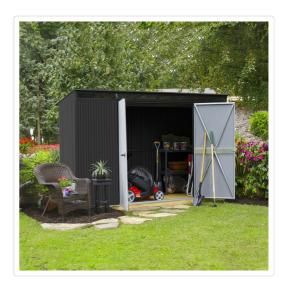

Whether used in sheds, workshops, greenhouses, barns, carports, huts, kennels, garages, or other settings, these roof sheets deliver durability and functionality. It's worth noting that when handling this product, wearing gloves is recommended to prevent any risk of finger scratching.