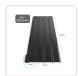

## 12 PCs Corrugated Roof Sheets Profile Galvanized Metal Roofing Carport Black

RRP: \$244.95

Ideal for a variety of structures, this set of 12 corrugated roof sheets is well-suited for domestic, agricultural, and industrial buildings. Constructed from rust-proof galvanized metal, these sheets boast a robust load capacity, making them perfect for a range of roofing and walling applications. Each sheet measures 115 x 45cm and has a thickness of 0.3mm, providing reliable coverage.

## Specifications:

Material: MetalColour: Black

Dimensions: 115cm(L) × 45cm(W) × 0.3cm(H)

Thickness: 0.3mm
Total surface area: 6m²
Package: Flat packed
Preset hole: No.