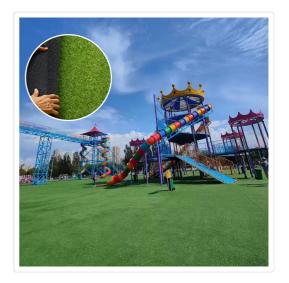

## 200cm x 250cm Lawn Turf Artificial Grass Mat Carpet Fake Synthetic Garden Landscape

RRP: \$119.95

Made from 100% high-quality artificial grass, this product boasts features such as moisture-proofing, mildew resistance, flame-retardance, moth resistance, and wash ability.

Easy to maintain and splice, it finds versatile applications in construction site fences, roof greening and insulation, environmental beautification, and recreational playgrounds.

Suitable for diverse settings including shop entrances, homes, offices, both indoor and outdoor spaces, as well as schools and kindergartens, this artificial grass serves as a practical and adaptable solution for various purposes.