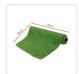

## 200cm x 250cm Lawn Turf Artificial Grass Mat Carpet Fake Synthetic Garden Landscape

RRP: \$119.95

Made from 100% high-quality artificial grass, this product boasts features such as moisture-proofing, mildew resistance, flame-retardance, moth resistance, and wash ability.