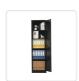

## Single-Door Metal Tall Cabinet Shelf Storage for Home Office Gym

RRP: \$529.95

This metal locker has a compact and lockable design, ideal to keep anything out of sight in the home or office.

The single-door cabinet is made of cold-rolled steel, which provides stability, durability, and resistance over time. It has an opening door and 4 shelves for organizing and storing small and large items.

## Features and Specifications:

- Recommended weight capacity: 25kg per shelf
- Colour: Black
- Made from cold-rolled steel with electrostatic painting
- Thickness of steel material: 0.6mm
- Dimensions: 50 x 45 x 181cm