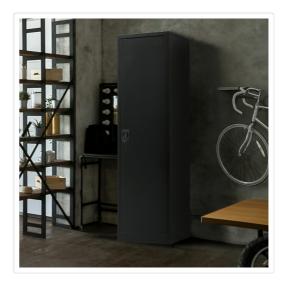

## Single-Door Metal Tall Cabinet Shelf Storage for Home Office Gym

RRP: \$529.95

This metal locker has a compact and lockable design, ideal to keep anything out of sight in the home or office.

The single-door cabinet is made of cold-rolled steel, which provides stability, durability, and resistance over time. It has an opening door and 4 shelves for organizing and storing small and large items.

Whether you're looking for a simple and stylish storage solution for your kitchen, bedroom, home office or workspace the Randy & Travis cabinet is designed to fit your needs.

## Features and Specifications:

- Recommended weight capacity: 25kg per shelf
- Colour: Black
- Made from cold-rolled steel with electrostatic painting
- Thickness of steel material: 0.6mm
- Dimensions: 50 x 45 x 181cm