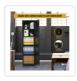

Whether you're looking for a simple and stylish storage solution for your kitchen, bedroom, home office or workspace the Randy & Travis cabinet is designed to fit your needs.

## Single-Door Metal Tall Cabinet Shelf Storage for Home Office Gym

RRP: \$529.95

This metal locker has a compact and lockable design, ideal to keep anything out of sight in the home or office.

The single-door cabinet is made of cold-rolled steel, which provides stability, durability, and resistance over time. It has an opening door and 4 shelves for organizing and storing small and large items.