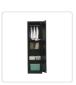

## Single-Door Metal Tall Cabinet Shelf Storage for Home Office Gym

RRP: \$529.95

This metal locker has a compact and lockable design, ideal to keep anything out of sight in the home or office.

The single-door cabinet is made of cold-rolled steel, which provides stability, durability, and resistance over time. It has an opening door and 4 shelves for organizing and storing small and large items.

## Features and Specifications:

- Recommended weight capacity: 25kg per shelf
- Colour: Black
- Made from cold-rolled steel with electrostatic painting
- Thickness of steel material: 0.6mm
- Dimensions: 50 x 45 x 181cm