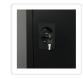

## Single-Door Metal Tall Cabinet Shelf Storage for Home Office Gym

RRP: \$529.95

This metal locker has a compact and lockable design, ideal to keep anything out of sight in the home or office.

The single-door cabinet is made of cold-rolled steel, which provides stability, durability, and resistance over time. It has an opening door and 4 shelves for organizing and storing small and large items.

The steel material has a thickness of 0.6mm. The bottom panel is designed with side and central reinforcement, hidden metal hinges and galvanized screws.

This cabinet is not assembled, but in the form of flat packages, so as to occupy the minimum possible volume and be transported in the easiest and most economical way.