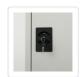

The steel material has a thickness of 0.6mm. The bottom panel is designed with side and central reinforcement, hidden metal hinges and galvanized screws. It has a concealed security lock and adjustable legs for greater stability.