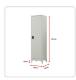

## Features and Specifications:

- Recommended weight capacity: 25kg per shelf
- Colour: Grey
- Made from cold-rolled steel with electrostatic painting
- Thickness of steel material: 0.6mm
- With adjustable support legs for maximum stability
- Leg height: 10cm with steel material thickness of 1.2mm
- Dimensions: 50 x 45 x 191cm