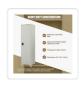

The steel material has a thickness of 0.6mm. The bottom panel is designed with side and central reinforcement, hidden metal hinges and galvanized screws. It has a concealed security lock and adjustable legs for greater stability.

This cabinet is not assembled, but in the form of flat packages, so as to occupy the minimum possible volume and be transported in the easiest and most economical way.

Whether you're looking for a simple and stylish storage solution for your kitchen, bedroom, home office or workspace the Randy & Travis cabinet is designed to fit your needs.