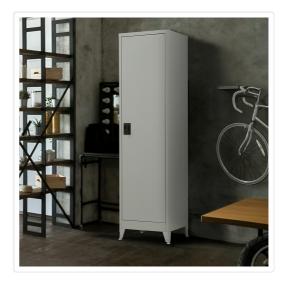

## Single-Door Metal Tall Cabinet Shelf Storage for Home Office Gym

RRP: \$589.95

This metal locker has a compact and lockable design, ideal to keep anything out of sight in the home or office.

The single-door cabinet is made of cold-rolled steel, which provides stability, durability, and resistance over time. It has an opening door and 4 shelves for organizing and storing small and large items.

The steel material has a thickness of 0.6mm. The bottom panel is designed with side and central reinforcement, hidden metal hinges and galvanized screws. It has a concealed security lock and adjustable legs for greater stability.

## Features and Specifications:

- Recommended weight capacity: 25kg per shelf
- Colour: Grey
- Made from cold-rolled steel with electrostatic painting
- Thickness of steel material: 0.6mm
- With adjustable support legs for maximum stability
- Leg height: 10cm with steel material thickness of 1.2mm
- Dimensions: 50 x 45 x 191cm