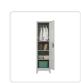

## Single-Door Metal Tall Cabinet Shelf Storage for Home Office Gym

RRP: \$589.95

This metal locker has a compact and lockable design, ideal to keep anything out of sight in the home or office.

The single-door cabinet is made of cold-rolled steel, which provides stability, durability, and resistance over time. It has an opening door and 4 shelves for organizing and storing small and large items.

## Attributes:

Colour: Grey with Legs