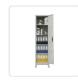

## Single-Door Metal Tall Cabinet Shelf Storage for Home Office Gym

RRP: \$589.95

This metal locker has a compact and lockable design, ideal to keep anything out of sight in the home or office.

The single-door cabinet is made of cold-rolled steel, which provides stability, durability, and resistance over time. It has an opening door and 4 shelves for organizing and storing small and large items.

The steel material has a thickness of 0.6mm. The bottom panel is designed with side and central reinforcement, hidden metal hinges and galvanized screws. It has a concealed security lock and adjustable legs for greater stability.