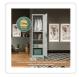

## Single-Door Metal Tall Cabinet Shelf Storage for Home Office Gym

RRP: \$589.95

This metal locker has a compact and lockable design, ideal to keep anything out of sight in the home or office.

The single-door cabinet is made of cold-rolled steel, which provides stability, durability, and resistance over time. It has an opening door and 4 shelves for organizing and storing small and large items.

This cabinet is not assembled, but in the form of flat packages, so as to occupy the minimum possible volume and be transported in the easiest and most economical way.

Whether you're looking for a simple and stylish storage solution for your kitchen, bedroom, home office or workspace the Randy & Travis cabinet is designed to fit your needs.