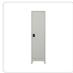

## Single-Door Metal Tall Cabinet Shelf Storage for Home Office Gym

RRP: \$589.95

This metal locker has a compact and lockable design, ideal to keep anything out of sight in the home or office.

The single-door cabinet is made of cold-rolled steel, which provides stability, durability, and resistance over time. It has an opening door and 4 shelves for organizing and storing small and large items.

## Features and Specifications:

- Recommended weight capacity: 25kg per shelf
- Colour: Grey
- Made from cold-rolled steel with electrostatic painting
- Thickness of steel material: 0.6mm
- With adjustable support legs for maximum stability
- Leg height: 10cm with steel material thickness of 1.2mm
- Dimensions: 50 x 45 x 191cm