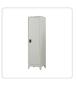

## Single-Door Metal Tall Cabinet Shelf Storage for Home Office Gym

RRP: \$589.95

This metal locker has a compact and lockable design, ideal to keep anything out of sight in the home or office.

The single-door cabinet is made of cold-rolled steel, which provides stability, durability, and resistance over time. It has an opening door and 4 shelves for organizing and storing small and large items.

## Features and Specifications:

- Recommended weight capacity: 25kg per shelf
- Colour: Grey
- Made from cold-rolled steel with electrostatic painting
- Thickness of steel material: 0.6mm
- With adjustable support legs for maximum stability
- Leg height: 10cm with steel material thickness of 1.2mm
- Dimensions: 50 x 45 x 191cm