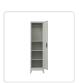

## Single-Door Metal Tall Cabinet Shelf Storage for Home Office Gym

RRP: \$589.95

This metal locker has a compact and lockable design, ideal to keep anything out of sight in the home or office.

The single-door cabinet is made of cold-rolled steel, which provides stability, durability, and resistance over time. It has an opening door and 4 shelves for organizing and storing small and large items.

## Features and Specifications:

- Recommended weight capacity: 25kg per shelf
- Colour: Grey
- Made from cold-rolled steel with electrostatic painting
- Thickness of steel material: 0.6mm
- With adjustable support legs for maximum stability
- Leg height: 10cm with steel material thickness of 1.2mm
- Dimensions: 50 x 45 x 191cm