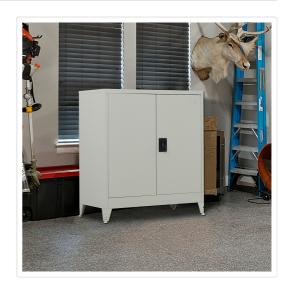

## Two-Door Metal Short Cabinet Shelf Storage for Home Office Gym

## RRP: \$494.95

The perfect storage solution, the Randy & Travis cabinet is a versatile storage solution for clothes, kitchen ware, books, equipment and much more.

Versatility is the name of the game for this stylish new locker which features 2 shelves - making a total of 3 storage spaces for organizing and storing small and large items. Each shelf can hold up to 50kg of weight.

## Features and Specifications:

- Recommended weight capacity: 50kg per shelf
- Colour: Grey
- Made from cold-rolled steel with electrostatic painting
- Thickness of steel material: 0.6mm
- With adjustable support legs for maximum stability
- Leg height: 10cm with 1.2mm thickness of metal
- Dimensions: 90 x 45 x 100cm