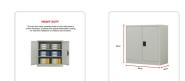

## Features and Specifications:

- Recommended weight capacity: 50kg per shelf
- Colour: Grey
- Made from cold-rolled steel with electrostatic painting
- Thickness of steel material: 0.6mm
- Dimensions: 90 x 45 x 90cm