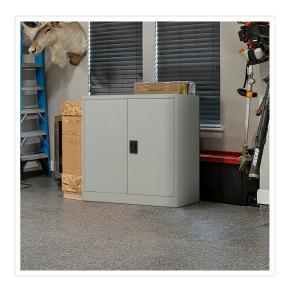

## Two-Door Metal Short Cabinet Shelf Storage for Home Office Gym

## RRP: \$419.95

The perfect storage solution, the Randy & Travis cabinet is a versatile storage solution for clothes, kitchen ware, books, equipment and much more.

Versatility is the name of the game for this stylish new locker which features 2 shelves - making a total of 3 storage spaces for organizing and storing small and large items. Each shelf can hold up to 50kg of weight.

## Features and Specifications:

- Recommended weight capacity: 50kg per shelf
- Colour: Grey
- Made from cold-rolled steel with electrostatic painting
- Thickness of steel material: 0.6mm
- Dimensions: 90 x 45 x 90cm