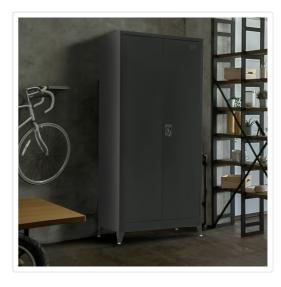

## Two-Door Metal Cabinet Shelf Storage for Home Office Gym

RRP: \$829.95

This two-door metal wardrobe made of cold-rolled steel of 0.6mm thickness, painted with special electrostatic paint for maximum resistance to moisture and corrosion.

It has four internal metal shelves that define 5 storage spaces, a bottom with lateral and central reinforcement, metal hinges, and galvanised pins in inconspicuous places, and a safety lock with 2 anti-keys. The 4 inner shelves they are placed on clips so they can be easily replaced. It features 2 opening doors that provide full visibility and access to the interior of the cabinet.

Ideal storage solution for outdoor covered areas such as yards, balconies, terraces, etc. while removing the internal shelves, it can be used as a wardrobe for clothes as it comes with a support rod.

Its great advantage is that it is not delivered assembled but flat-packed, so it occupies the minimum possible volume and is transported in the easiest and most economical way.