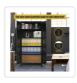

It has four internal metal shelves that define 5 storage spaces, a bottom with lateral and central reinforcement, metal hinges, and galvanised pins in inconspicuous places, and a safety lock with 2 anti-keys. The 4 inner shelves they are placed on clips so they can be easily replaced. It features 2 opening doors that provide full visibility and access to the interior of the cabinet.

Ideal storage solution for outdoor covered areas such as yards, balconies, terraces, etc. while removing the internal shelves, it can be used as a wardrobe for clothes as it comes with a support rod.

Its great advantage is that it is not delivered assembled but flat-packed, so it occupies the minimum possible volume and is transported in the easiest and most economical way.