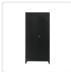

## Two-Door Metal Cabinet Shelf Storage for Home Office Gym

RRP: \$829.95

This two-door metal wardrobe made of cold-rolled steel of 0.6mm thickness, painted with special electrostatic paint for maximum resistance to moisture and corrosion.

It has four internal metal shelves that define 5 storage spaces, a bottom with lateral and central reinforcement, metal hinges, and galvanised pins in inconspicuous places, and a safety lock with 2 anti-keys. The 4 inner shelves they are placed on clips so they can be easily replaced. It features 2 opening doors that provide full visibility and access to the interior of the cabinet.