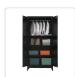

It has four internal metal shelves that define 5 storage spaces, a bottom with lateral and central reinforcement, metal hinges, and galvanised pins in inconspicuous places, and a safety lock with 2 anti-keys. The 4 inner shelves they are placed on clips so they can be easily replaced. It features 2 opening doors that provide full visibility and access to the interior of the cabinet.

Ideal storage solution for outdoor covered areas such as yards, balconies, terraces, etc. while removing the internal shelves, it can be used as a wardrobe for clothes as it comes with a support rod.

Its great advantage is that it is not delivered assembled but flat-packed, so it occupies the minimum possible volume and is transported in the easiest and most economical way.