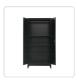

## Two-Door Metal Cabinet Shelf Storage for Home Office Gym

RRP: \$829.95

This two-door metal wardrobe made of cold-rolled steel of 0.6mm thickness, painted with special electrostatic paint for maximum resistance to moisture and corrosion.

It has four internal metal shelves that define 5 storage spaces, a bottom with lateral and central reinforcement, metal hinges, and galvanised pins in inconspicuous places, and a safety lock with 2 anti-keys. The 4 inner shelves they are placed on clips so they can be easily replaced. It features 2 opening doors that provide full visibility and access to the interior of the cabinet.