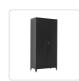

## Two-Door Metal Cabinet Shelf Storage for Home Office Gym

RRP: \$829.95

This two-door metal wardrobe made of cold-rolled steel of 0.6mm thickness, painted with special electrostatic paint for maximum resistance to moisture and corrosion.

It has four internal metal shelves that define 5 storage spaces, a bottom with lateral and central reinforcement, metal hinges, and galvanised pins in inconspicuous places, and a safety lock with 2 anti-keys. The 4 inner shelves they are placed on clips so they can be easily replaced. It features 2 opening doors that provide full visibility and access to the interior of the cabinet.