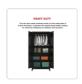

It has four internal metal shelves that define 5 storage spaces, a bottom with lateral and central reinforcement, metal hinges, and galvanised pins in inconspicuous places, and a safety lock with 2 anti-keys. The 4 inner shelves they are placed on clips so they can be easily replaced. It features 2 opening doors that provide full visibility and access to the interior of the cabinet.

Ideal storage solution for outdoor covered areas such as yards, balconies, terraces, etc. while removing the internal shelves, it can be used as a wardrobe for clothes as it comes with a support rod.

Its great advantage is that it is not delivered assembled but flat-packed, so it occupies the minimum possible volume and is transported in the easiest and most economical way.