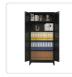

It has four internal metal shelves that define 5 storage spaces, a bottom with lateral and central reinforcement, metal hinges, and galvanised pins in inconspicuous places, and a safety lock with 2 anti-keys. The 4 inner shelves they are placed on clips so they can be easily replaced. It features 2 opening doors that provide full visibility and access to the interior of the cabinet.

Ideal storage solution for outdoor covered areas such as yards, balconies, terraces, etc. while removing the internal shelves, it can be used as a wardrobe for clothes as it comes with a support rod.

Its great advantage is that it is not delivered assembled but flat-packed, so it occupies the minimum possible volume and is transported in the easiest and most economical way.