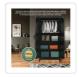

## Two-Door Metal Cabinet Shelf Storage for Home Office Gym

RRP: \$829.95

This two-door metal wardrobe made of cold-rolled steel of 0.6mm thickness, painted with special electrostatic paint for maximum resistance to moisture and corrosion.

It has four internal metal shelves that define 5 storage spaces, a bottom with lateral and central reinforcement, metal hinges, and galvanised pins in inconspicuous places, and a safety lock with 2 anti-keys. The 4 inner shelves they are placed on clips so they can be easily replaced. It features 2 opening doors that provide full visibility and access to the interior of the cabinet.

Ideal storage solution for outdoor covered areas such as yards, balconies, terraces, etc. while removing the internal shelves, it can be used as a wardrobe for clothes as it comes with a support rod.

Its great advantage is that it is not delivered assembled but flat-packed, so it occupies the minimum possible volume and is transported in the easiest and most economical way.