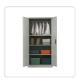

It has four internal metal shelves that define 5 storage spaces, a bottom with lateral and central reinforcement, metal hinges, and galvanised pins in inconspicuous places, and a safety lock with 2 anti-keys. The 4 inner shelves they are placed on clips so they can be easily replaced. It features 2 opening doors that provide full visibility and access to the interior of the cabinet.

Ideal storage solution for outdoor covered areas such as yards, balconies, terraces, etc. while removing the internal shelves, it can be used as a wardrobe for clothes as it comes with a support rod.

Its great advantage is that it is not delivered assembled but flat-packed, so it occupies the minimum possible volume and is transported in the easiest and most economical way.