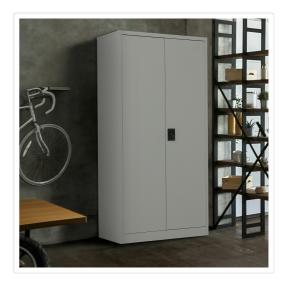

## Two-Door Metal Cabinet Shelf Storage for Home Office Gym

RRP: \$759.95

This two-door metal wardrobe made of cold-rolled steel of 0.6mm thickness, painted with special electrostatic paint for maximum resistance to moisture and corrosion.

It has four internal metal shelves that define 5 storage spaces, a bottom with lateral and central reinforcement, metal hinges, and galvanised pins in inconspicuous places, and a safety lock with 2 anti-keys. The 4 inner shelves they are placed on clips so they can be easily replaced. It features 2 opening doors that provide full visibility and access to the interior of the cabinet.

Ideal storage solution for outdoor covered areas such as yards, balconies, terraces, etc. while removing the internal shelves, it can be used as a wardrobe for clothes as it comes with a support rod.

Its great advantage is that it is not delivered assembled but flat-packed, so it occupies the minimum possible volume and is transported in the easiest and most economical way.

## Features and Specifications:

- Recommended weight capacity: 50kg per shelf
- Colour: Grey
- Made from cold-rolled steel with electrostatic painting
- Thickness of metal: 0.6mm
- Dimensions: 90 x 45 x 181cm