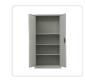

## Two-Door Metal Cabinet Shelf Storage for Home Office Gym

RRP: \$759.95

This two-door metal wardrobe made of cold-rolled steel of 0.6mm thickness, painted with special electrostatic paint for maximum resistance to moisture and corrosion.

It has four internal metal shelves that define 5 storage spaces, a bottom with lateral and central reinforcement, metal hinges, and galvanised pins in inconspicuous places, and a safety lock with 2 anti-keys. The 4 inner shelves they are placed on clips so they can be easily replaced. It features 2 opening doors that provide full visibility and access to the interior of the cabinet.

## Features and Specifications:

- Recommended weight capacity: 50kg per shelf
- Colour: Grey
- Made from cold-rolled steel with electrostatic painting
- Thickness of metal: 0.6mm
- Dimensions: 90 x 45 x 181cm