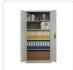

## Two-Door Metal Cabinet Shelf Storage for Home Office Gym

RRP: \$759.95

This two-door metal wardrobe made of cold-rolled steel of 0.6mm thickness, painted with special electrostatic paint for maximum resistance to moisture and corrosion.

It has four internal metal shelves that define 5 storage spaces, a bottom with lateral and central reinforcement, metal hinges, and galvanised pins in inconspicuous places, and a safety lock with 2 anti-keys. The 4 inner shelves they are placed on clips so they can be easily replaced. It features 2 opening doors that provide full visibility and access to the interior of the cabinet.

## Features and Specifications:

- Recommended weight capacity: 50kg per shelf
- Colour: Grey
- Made from cold-rolled steel with electrostatic painting
- Thickness of metal: 0.6mm
- Dimensions: 90 x 45 x 181cm