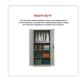

## Two-Door Metal Cabinet Shelf Storage for Home Office Gym

RRP: \$759.95

This two-door metal wardrobe made of cold-rolled steel of 0.6mm thickness, painted with special electrostatic paint for maximum resistance to moisture and corrosion.

It has four internal metal shelves that define 5 storage spaces, a bottom with lateral and central reinforcement, metal hinges, and galvanised pins in inconspicuous places, and a safety lock with 2 anti-keys. The 4 inner shelves they are placed on clips so they can be easily replaced. It features 2 opening doors that provide full visibility and access to the interior of the cabinet.

Ideal storage solution for outdoor covered areas such as yards, balconies, terraces, etc. while removing the internal shelves, it can be used as a wardrobe for clothes as it comes with a support rod.

Its great advantage is that it is not delivered assembled but flat-packed, so it occupies the minimum possible volume and is transported in the easiest and most economical way.