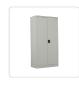

## Two-Door Metal Cabinet Shelf Storage for Home Office Gym

RRP: \$759.95

This two-door metal wardrobe made of cold-rolled steel of 0.6mm thickness, painted with special electrostatic paint for maximum resistance to moisture and corrosion.

It has four internal metal shelves that define 5 storage spaces, a bottom with lateral and central reinforcement, metal hinges, and galvanised pins in inconspicuous places, and a safety lock with 2 anti-keys. The 4 inner shelves they are placed on clips so they can be easily replaced. It features 2 opening doors that provide full visibility and access to the interior of the cabinet.

Ideal storage solution for outdoor covered areas such as yards, balconies, terraces, etc. while removing the internal shelves, it can be used as a wardrobe for clothes as it comes with a support rod.

Its great advantage is that it is not delivered assembled but flat-packed, so it occupies the minimum possible volume and is transported in the easiest and most economical way.

## Features and Specifications:

- Recommended weight capacity: 50kg per shelf
- Colour: Grey
- Made from cold-rolled steel with electrostatic painting
- Thickness of metal: 0.6mm
- Dimensions: 90 x 45 x 181cm