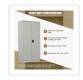

It has four internal metal shelves that define 5 storage spaces, a bottom with lateral and central reinforcement, metal hinges, and galvanised pins in inconspicuous places, and a safety lock with 2 anti-keys. The 4 inner shelves they are placed on clips so they can be easily replaced. It features 2 opening doors that provide full visibility and access to the interior of the cabinet.

Ideal storage solution for outdoor covered areas such as yards, balconies, terraces, etc. while removing the internal shelves, it can be used as a wardrobe for clothes as it comes with a support rod.

Its great advantage is that it is not delivered assembled but flat-packed, so it occupies the minimum possible volume and is transported in the easiest and most economical way.

## Features and Specifications:

- Recommended weight capacity: 50kg per shelf
- Colour: Grey
- Made from cold-rolled steel with electrostatic painting
- Thickness of metal: 0.6mm
- Dimensions: 90 x 45 x 181cm