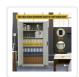

It has four internal metal shelves that define 5 storage spaces, a bottom with lateral and central reinforcement, metal hinges, and galvanised pins in inconspicuous places, and a safety lock with 2 anti-keys. The 4 inner shelves they are placed on clips so they can be easily replaced. It features 2 opening doors that provide full visibility and access to the interior of the cabinet.

Ideal storage solution for outdoor covered areas such as yards, balconies, terraces, etc. while removing the internal shelves, it can be used as a wardrobe for clothes as it comes with a support rod.

Its great advantage is that it is not delivered assembled but flat-packed, so it occupies the minimum possible volume and is transported in the easiest and most economical way.