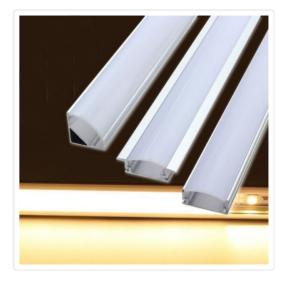

## 10 x 1M Aluminium LED Strip Light Channel Profile for Kitchen Cabinet

RRP: \$94.95

Presenting our aluminum profile featuring an opal PC diffuser designed for LED strips.

The channel is equipped with white end caps and mounting clips in flat, recessed, and angled styles - U Style. Rated IP20 for indoor use, it is suitable for various indoor decorative uses, including:

This LED profile is versatile and can be used for:

- Wall Mounting
- Ceiling Mounting
- Under Cupboard Installation

Available in a pack of 10 pieces (1m each), it offers a range of possibilities for various lighting applications.

## Attributes:

Shape: U Style