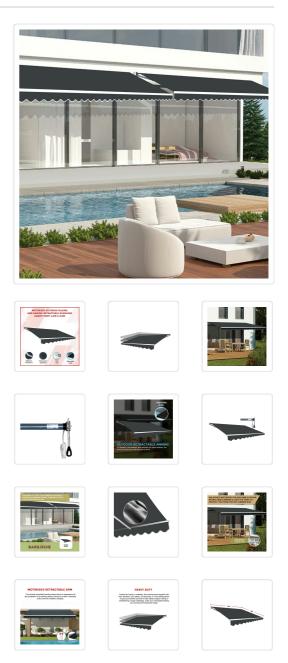

## Motorised Outdoor Folding Arm Awning Retractable Sunshade Canopy Grey 4.0m x 3.0m

## RRP: \$1,279.95

With summer just around the corner, it's time to start preparing your home to handle scorching heat and the sun's incessant rays. Barlioche's 4.0 m x 3.0 m motorised folding arm outdoor retractable awning is just the thing to protect you from the hot summer sun.

Designed to last, this awning features a rugged aluminium frame, powdercoated for extra protection. UV-resistant, rust-resistant, fade-resistant and water-resistant, this awning will serve you well for years to come. The shade itself is made from 300-gsm high-quality 100 per cent polyester that stands up to whatever Mother Nature throws at it, while its neutral grey profile adds kerb appeal to your home. The scalloped trim adds visual interest and texture.

Perfect for home or business, this awning works equally well over windows, over patios, on balconies, or over sliding doors. To get yours before summer's heat makes outdoor dining or entertaining a tough challenge, order your retractable folding arm awning from Bariloche today!

## Features and specifications:

- Frame: powder-coated aluminium
- Shade: 100% polyester 300-gsm fabric
- Fabric weight: 280g/m2
- Accessories: owner's manual, motor, wall brackets, and hand crank
- Colour: Grey
- Dimensions: 4.0 m x 3.0 m
- Usage: Patios, gardens, over doors and windows, or on balconies
- Optional manual operation with its included hand crank