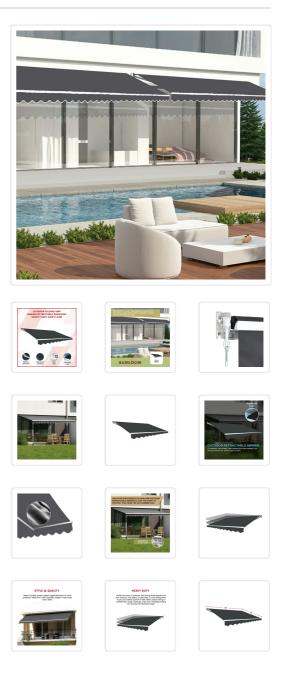

## Outdoor Folding Arm Awning Retractable Sunshade Canopy Grey 5.0m x 3.0m

## RRP: \$1,244.95

With summer just around the corner, it's time to start preparing your home to handle scorching heat and the sun's incessant rays. Bariloche's 5.0 m x 3.0 m folding arm outdoor retractable awning is just the thing to protect you from the hot summer sun. Since it folds up easily with only the turn of a hand crank when you don't need its protection, you can retract it when you want more sunshine. Wall brackets make for easy installation, yet we do recommend you use a professional installer to make sure the installation is done right.

Designed to last, this awning features a rugged aluminium frame, powdercoated for extra protection. UV-resistant, rust-resistant, fade-resistant and water-resistant, this awning will serve you well for years to come. The shade itself is made from 300-gsm high-quality 100 per cent polyester that stands up to whatever Mother Nature throws at it, while its neutral grey profile adds kerb appeal to your home.

## Features and specifications:

- Frame: powder-coated aluminium
- Shade: 100% polyester 300-gsm fabric
- Fabric weight: 280g/m2
- Accessories: owner's manual, wall brackets, and hand crank
- Colour: Grey
- Dimensions: 5.0 m x 3.0 m
- Usage: Patios, gardens, over doors and windows, or on balconies
- Ease of use: Easy to retract and extend with its included hand crank
- Features: UV-resistant, dust- and dirt-repellent, and water-resistant