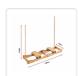

## Ski Machine W/ Handrails

RRP: \$559.95

Experience the sensation of snow skiing as you harness its resistance to conquer the forces of skiing.

Engage various muscle groups to adapt, bolster core strength, and amplify the training impact for achieving that coveted S-shaped physique.

## **Key Features:**

- Crafted from premium rubber wood, ensuring not only a stunning appearance but also long-lasting durability
- Efficiently targets pelvic and lower body training, combining slimming benefits in one workout
- Equipped with convenient handrails for added stability and support

## Specifications:

- Weight Capacity: 150kgMaterial: rubber wood
- Product Dimensions: 120 x 34 x 105cm
- Net weight: 8.5kg
- Assembly and installation is required

\*\*\*All dimensions are manually measured, with a slight deviation of 2 to 4cm.