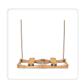

## Ski Machine W/ Handrails

RRP: \$559.95

Experience the sensation of snow skiing as you harness its resistance to conquer the forces of skiing.

Engage various muscle groups to adapt, bolster core strength, and amplify the training impact for achieving that coveted S-shaped physique.

## **Key Features:**

- Crafted from premium rubber wood, ensuring not only a stunning appearance but also long-lasting durability
- Efficiently targets pelvic and lower body training, combining slimming benefits in one workout
- Equipped with convenient handrails for added stability and support

## Specifications:

- Weight Capacity: 150kgMaterial: rubber wood
- Product Dimensions: 120 x 34 x 105cm
- Net weight: 8.5kg
- Assembly and installation is required

\*\*\*All dimensions are manually measured, with a slight deviation of 2 to 4cm.