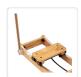

## Ski Machine W/ Handrails

RRP: \$559.95

Experience the sensation of snow skiing as you harness its resistance to conquer the forces of skiing.

Engage various muscle groups to adapt, bolster core strength, and amplify the training impact for achieving that coveted S-shaped physique.

## **Key Features:**

- Crafted from premium rubber wood, ensuring not only a stunning appearance but also long-lasting durability
- Efficiently targets pelvic and lower body training, combining slimming benefits in one workout
- Equipped with convenient handrails for added stability and support