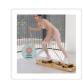

## Ski Machine W/ Handrails

RRP: \$559.95

Experience the sensation of snow skiing as you harness its resistance to conquer the forces of skiing.

Engage various muscle groups to adapt, bolster core strength, and amplify the training impact for achieving that coveted S-shaped physique.

## **Key Features:**

- Crafted from premium rubber wood, ensuring not only a stunning appearance but also long-lasting durability
- Efficiently targets pelvic and lower body training, combining slimming benefits in one workout
- Equipped with convenient handrails for added stability and support