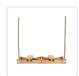

## **Key Features:**

- Crafted from premium rubber wood, ensuring not only a stunning appearance but also long-lasting durability
- Efficiently targets pelvic and lower body training, combining slimming benefits in one workout
- Equipped with convenient handrails for added stability and support

## Specifications:

- Weight Capacity: 150kgMaterial: rubber wood
- Product Dimensions: 120 x 34 x 105cm
- Net weight: 8.5kg
- Assembly and installation is required

\*\*\*All dimensions are manually measured, with a slight deviation of 2 to 4cm.