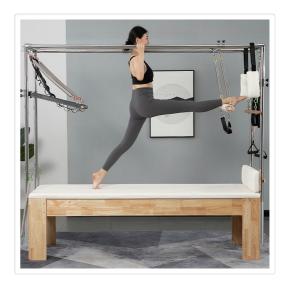

## Pilates Trapeze Table Home Gym Train Equipment Machine

## RRP: \$3,359.95

Randy & Travis Machinery presents the Pilates Trapeze Table, a meticulously crafted trapeze system that boasts both elegance and functionality.

Engineered for unwavering stability and effortless adjustments, this table is a perfect fit for both home and professional studio settings. The versatile design of the Trapeze Table offers an array of spring lengths and tensions, coupled with multiple attachment sites, allowing for various resistance levels to support and challenge the body. Experience the premium performance that this table delivers, enabling you or your clients to access an incredible range of exercises, complete with full acrobatic hanging capabilities.

Our Pilates Trapeze Table includes a robust stainless steel trapeze tower, an adjustable push-through bar, a roll-down bar, and trapeze springs providing maximum versatility for your workout routines. Rest assured, you'll feel secure and steady while engaging in acrobatic workouts. While assembly is required, a comprehensive manual is provided to guide you through the process.