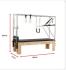

## Specifications:

- Product Size: 2520 x 770 x 1980mm
- Weight capacity: 180kg
- Net weight: 110kg
- Assembly and installation is required

\*\*\*Due to photographic lighting and different devices used to view the displayed product, the colour you see may vary slightly from the actual colour of the product. Similarly, other slight variations may occur between the product displayed and the actual product.