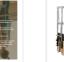

Our Pilates Trapeze Table includes a robust stainless steel trapeze tower, an adjustable push-through bar, a roll-down bar, and trapeze springs providing maximum versatility for your workout routines. Rest assured, you'll feel secure and steady while engaging in acrobatic workouts. While assembly is required, a comprehensive manual is provided to guide you through the process.