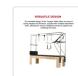

## RRP: \$3,359.95

Randy & Travis Machinery presents the Pilates Trapeze Table, a meticulously crafted trapeze system that boasts both elegance and functionality.

Engineered for unwavering stability and effortless adjustments, this table is a perfect fit for both home and professional studio settings. The versatile design of the Trapeze Table offers an array of spring lengths and tensions, coupled with multiple attachment sites, allowing for various resistance levels to support and challenge the body. Experience the premium performance that this table delivers, enabling you or your clients to access an incredible range of exercises, complete with full acrobatic hanging capabilities.

## Features:

- Stainless steel frame with fine wood bed structure
- Padded trapeze bar
- Horizontal sliding bar with tightening regulation feature
- All dimensions are measured manually with a deviation of 2 to 4cm so please set your expectations