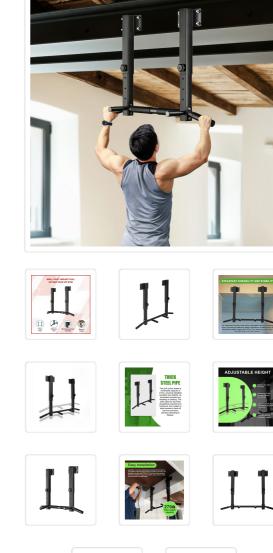

## RRP: \$239.95

Constructed using a robust 1.5mm thick steel pipe and a 6mm thickened mounting plate, this pull up bar boasts a remarkable capacity of 270kg, ensuring steadfast durability and stability. Its sturdiness prevents any wobbling or shaking. The solid steel bar has been thoughtfully widened and thickened, then coated in black powder to fend off rust and corrosion, thereby extending its lifespan.

For heightened stability, each stand is equipped with four mounting holes, promoting exceptional rigidity. Experience versatility with six adjustable heights ranging from 55 to 75cm, allowing you to select the ideal level to suit your stature.

Unlock a multitude of muscle groups with the provision of four fully padded grip positions: Parallel, Narrow, Standard, and Wide. This apparatus facilitates rapid development of your shoulder, arm, back, and abdominal muscles.

Enhancing your workout experience, the slip-proof rubber grips are ergonomically designed for comfort and safety, constructed from highquality high-density foam.