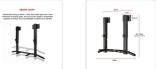

For heightened stability, each stand is equipped with four mounting holes, promoting exceptional rigidity. Experience versatility with six adjustable heights ranging from 55 to 75cm, allowing you to select the ideal level to suit your stature.

Assembly is a breeze, taking approximately five minutes to put together before being securely mounted to the joist. The package includes eight 7CM (2.75-inch) concrete anchors, and the installation requires a hammer and a 12mm (15/32 inch) drill bit for concrete.