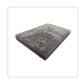

## 120x90cm Orthopedic Pet Dog Bed Mattress Therapeutic Joint Pain Comfort

RRP: \$184.95

Experience the ultimate durability and comfort for your furry friend with our super-durable bed. Crafted from 900D oxford cloth, it is not only highly durable but also water-resistant, ensuring long-lasting use.

The soft linter fabric surface creates a cozy and warm environment, keeping puppies comfortable throughout all seasons. For added stability, the bed features an anti-slip 600D oxford cloth bottom, preventing any unwanted sliding and ensuring the bed stays in place. The supportive sponge foam base, measuring ~10cm thick, offers optimal comfort and prevents sinking even with long-term use. This feature is particularly beneficial for younger dogs, providing them with the ideal support they need.