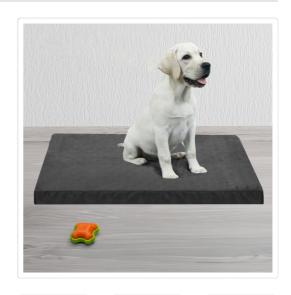

## 120x90cm Orthopedic Pet Dog Bed Mattress Therapeutic Joint Pain Comfort

RRP: \$184.95

Experience the ultimate durability and comfort for your furry friend with our super-durable bed. Crafted from 900D oxford cloth, it is not only highly durable but also water-resistant, ensuring long-lasting use.

The soft linter fabric surface creates a cozy and warm environment, keeping puppies comfortable throughout all seasons. For added stability, the bed features an anti-slip 600D oxford cloth bottom, preventing any unwanted sliding and ensuring the bed stays in place. The supportive sponge foam base, measuring ~10cm thick, offers optimal comfort and prevents sinking even with long-term use. This feature is particularly beneficial for younger dogs, providing them with the ideal support they need.