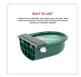

## 4L Water Trough Bowl with Automatic Float Valve

RRP: \$94.95

Ensure your animals never go without water again with the convenience of this automatic water bowl. Equipped with a fully adjustable float and a drainage bung, it guarantees a continuous water supply.

Crafted from UV-stabilized, high-quality nylon (not poly), these bowls are built to last. Count on years of trouble-free service, leaving you completely satisfied.

The dimensions of the bowl are  $27 \times 28 \times 12.5$ cm, providing ample space for your animals to drink from. With an approximate capacity of 4 liters, you can rest assured that there will be an adequate water supply for your furry friends.