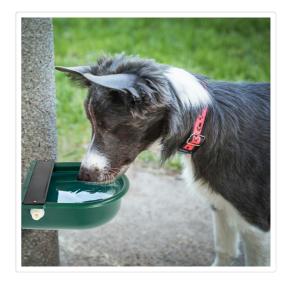

## 4L Water Trough Bowl with Automatic Float Valve

RRP: \$94.95

Ensure your animals never go without water again with the convenience of this automatic water bowl. Equipped with a fully adjustable float and a drainage bung, it guarantees a continuous water supply.

To prevent animals from tampering with the float, the bowl comes with a removable float cover that can be easily detached by undoing two screws.

With a 1/2" BSP input fitting that can be installed on either side, you have the flexibility to connect the bowl directly to mains water, a garden hose, or a tank. Included in the package is a brass garden hose fitting, allowing you to effortlessly hook it up to your hose for immediate use.

Crafted from UV-stabilized, high-quality nylon (not poly), these bowls are built to last. Count on years of trouble-free service, leaving you completely satisfied.

The dimensions of the bowl are  $27 \times 28 \times 12.5$ cm, providing ample space for your animals to drink from. With an approximate capacity of 4 liters, you can rest assured that there will be an adequate water supply for your furry friends.