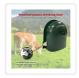

## 4L Water Trough Bowl with Automatic Float Valve

RRP: \$94.95

Ensure your animals never go without water again with the convenience of this automatic water bowl. Equipped with a fully adjustable float and a drainage bung, it guarantees a continuous water supply.

To prevent animals from tampering with the float, the bowl comes with a removable float cover that can be easily detached by undoing two screws.

With a 1/2" BSP input fitting that can be installed on either side, you have the flexibility to connect the bowl directly to mains water, a garden hose, or a tank. Included in the package is a brass garden hose fitting, allowing you to effortlessly hook it up to your hose for immediate use.

Crafted from UV-stabilized, high-quality nylon (not poly), these bowls are built to last. Count on years of trouble-free service, leaving you completely satisfied.

The dimensions of the bowl are  $27 \times 28 \times 12.5$ cm, providing ample space for your animals to drink from. With an approximate capacity of 4 liters, you can rest assured that there will be an adequate water supply for your furry friends.