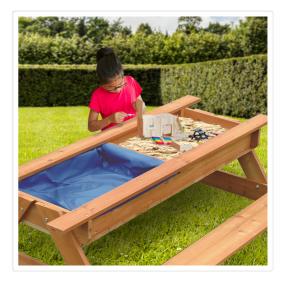

## Sand & Water Wooden Picnic Table

RRP: \$359.95

In a world that seems increasingly ruled by phones, laptops, and tablets, it's nice to still see young children enjoying the great outdoors.

Our Sand & Water Wooden Picnic Table is ideal for doing just that. This versatile toy comes in the form of a traditional wooden picnic bench. Although it may look unassuming, the centre wooden panel lifts up to reveal a sandpit and water chamber. They can be used together or separately for hours of messy fun in the sun.

The table is an ideal solution for homes with smaller gardens, and is constructed from sustainably sourced, FSC® certified timber.