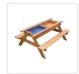

## Sand & Water Wooden Picnic Table

RRP: \$359.95

In a world that seems increasingly ruled by phones, laptops, and tablets, it's nice to still see young children enjoying the great outdoors.

Our Sand & Water Wooden Picnic Table is ideal for doing just that. This versatile toy comes in the form of a traditional wooden picnic bench. Although it may look unassuming, the centre wooden panel lifts up to reveal a sandpit and water chamber. They can be used together or separately for hours of messy fun in the sun.