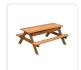

## Sand & Water Wooden Picnic Table

RRP: \$359.95

In a world that seems increasingly ruled by phones, laptops, and tablets, it's nice to still see young children enjoying the great outdoors.

Our Sand & Water Wooden Picnic Table is ideal for doing just that. This versatile toy comes in the form of a traditional wooden picnic bench. Although it may look unassuming, the centre wooden panel lifts up to reveal a sandpit and water chamber. They can be used together or separately for hours of messy fun in the sun.