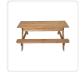

## Sand & Water Wooden Picnic Table

RRP: \$359.95

In a world that seems increasingly ruled by phones, laptops, and tablets, it's nice to still see young children enjoying the great outdoors.

Our Sand & Water Wooden Picnic Table is ideal for doing just that. This versatile toy comes in the form of a traditional wooden picnic bench. Although it may look unassuming, the centre wooden panel lifts up to reveal a sandpit and water chamber. They can be used together or separately for hours of messy fun in the sun.