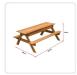

## Specifications:

- $\bullet$  Assembled dimensions: 1.21 x 0.89 x 0.51m (L x W x H)
- Packing dimensions: 1.25 x 0.4 x 0.095m (L x W x H)
- Thickness of wood: 12mm
- Material: FSC Certified Timber Fir wood
- Maximum user weight: 50kg
- Product weight: 11kg