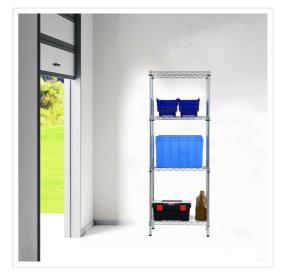

## Modular Wire Storage Shelf 350 x 350 x 1800mm Steel Shelving

RRP: \$269.95

Transform your workshop into an organized haven where your tools are readily available, thanks to our convenient shelving unit!

Crafted from durable steel, this four-shelf unit is built to withstand the test of time. Its spacious wireform shelves offer ample storage space for your tools and equipment, while ensuring they remain visible and easily accessible.

Not only is this four-shelf unit robust, but it also provides mobility. Its lightweight and compact design allow you to effortlessly move it around to suit your ever-changing needs.

This storage solution is incredibly versatile, catering to the specific storage and display requirements of your workshop. Each shelf can be adjusted individually, and they feature raised perimeters to prevent your items from slipping. Plus, the adjustable legs guarantee a stable footing even on uneven floors.

## Features and Specifications:

- Size: 350 x 350 x 1800mm
- Material: Carbon chrome plated steel
- Adjustable shelves and legs
- Four shelves
- Weight capacity: 100kg per layer