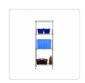

## Modular Wire Storage Shelf 350 x 350 x 1800mm Steel Shelving

RRP: \$269.95

Transform your workshop into an organized haven where your tools are readily available, thanks to our convenient shelving unit!

Crafted from durable steel, this four-shelf unit is built to withstand the test of time. Its spacious wireform shelves offer ample storage space for your tools and equipment, while ensuring they remain visible and easily accessible.

Not only is this four-shelf unit robust, but it also provides mobility. Its lightweight and compact design allow you to effortlessly move it around to suit your ever-changing needs.

This storage solution is incredibly versatile, catering to the specific storage and display requirements of your workshop. Each shelf can be adjusted individually, and they feature raised perimeters to prevent your items from slipping. Plus, the adjustable legs guarantee a stable footing even on uneven floors.