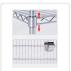

Crafted from durable steel, this four-shelf unit is built to withstand the test of time. Its spacious wireform shelves offer ample storage space for your tools and equipment, while ensuring they remain visible and easily accessible.

Not only is this four-shelf unit robust, but it also provides mobility. Its lightweight and compact design allow you to effortlessly move it around to suit your ever-changing needs.

This storage solution is incredibly versatile, catering to the specific storage and display requirements of your workshop. Each shelf can be adjusted individually, and they feature raised perimeters to prevent your items from slipping. Plus, the adjustable legs guarantee a stable footing even on uneven floors.