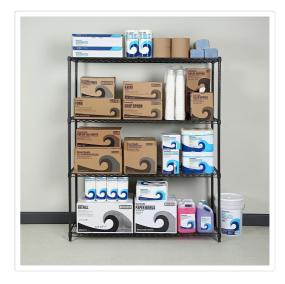

## Modular Wire Storage Shelf 1200 x 600 x 1800mm Steel Shelving

RRP: \$609.95

Sometimes, organising your home and workplace can prove to be a difficult task. You always have to consider your storage methods, sorting out the items to be stored, and doing your utmost to keep them organized.

If you're having a hard keeping your things in order, then our Steel Wire Modular Storage Shelving may be your solution.

The sleek design is bound to fit in any home, office, shop, warehouse, and any other space room that you will need them for. Even the most outlandish of room designs will complement nicely.

Thanks to the modular design, this shelving can be modified and adjusted to meet your storage needs – be it that you need something shorter, or that you want shelving that stretches lengthwise instead of vertical.

Whatever your storage needs may be, this shelving offers a durable, chic, and customisable solution for them.

## Features and Specifications:

- Size: 1200 x 600 x 1800mm
- Material: Baking black technology steel
- Adjustable shelves and legs
- Four shelves
- Weight capacity: 100kg per layer