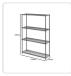

## Modular Wire Storage Shelf 1200 x 600 x 1800mm Steel Shelving

RRP: \$609.95

Sometimes, organising your home and workplace can prove to be a difficult task. You always have to consider your storage methods, sorting out the items to be stored, and doing your utmost to keep them organized.

## Features and Specifications:

- Size: 1200 x 600 x 1800mm
- Material: Baking black technology steel
- Adjustable shelves and legs
- Four shelves
- Weight capacity: 100kg per layer