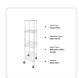

## Modular Wire Storage Shelf 450 x 450 x 1800mm Steel Shelving

RRP: \$334.95

Say goodbye to your organization worries at home and work with the robust and long-lasting four-shelf storage unit.

When it comes to strength and dependability, this four-shelf storage unit excels. Crafted from Syncrosteel plated steel, it is designed to withstand the test of time. The wire shelving adds a sense of lightness and mobility, granting you unmatched versatility to adapt to your ever-changing requirements.

The timeless design of this four-shelf unit makes it a perfect solution for various storage needs. Whether you need to organize your belongings at home, in the office, shop, garage, or workshop, this unit has you covered. Utilize the generous shelves to tidy up personal items in your garage or kitchen, or neatly store tools and equipment for easy access and clear visibility.

## Features and Specifications:

- Size: 450 x 450 x 1800mm
- Material: Carbon Chrome Plated steel with wheels
- Adjustable shelves and legs
- Four shelves
- Weight capacity: 80kg per layer