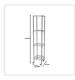

## Features and Specifications:

- Size: 450 x 450 x 1800mm
- Material: Carbon Chrome Plated steel with wheels
- Adjustable shelves and legs
- Four shelves
- Weight capacity: 80kg per layer