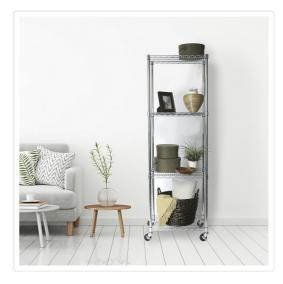

## Modular Wire Storage Shelf 450 x 450 x 1800mm Steel Shelving

RRP: \$334.95

Say goodbye to your organization worries at home and work with the robust and long-lasting four-shelf storage unit.

When it comes to strength and dependability, this four-shelf storage unit excels. Crafted from Syncrosteel plated steel, it is designed to withstand the test of time. The wire shelving adds a sense of lightness and mobility, granting you unmatched versatility to adapt to your ever-changing requirements.

The timeless design of this four-shelf unit makes it a perfect solution for various storage needs. Whether you need to organize your belongings at home, in the office, shop, garage, or workshop, this unit has you covered. Utilize the generous shelves to tidy up personal items in your garage or kitchen, or neatly store tools and equipment for easy access and clear visibility.

With adjustable legs, this unit ensures both security and stability. You can customize the shelf height to suit your specific needs, thanks to the adjustable shelves. The raised edges of the shelves provide an extra layer of assurance, keeping your items securely in place as you arrange them.