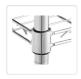

With adjustable legs, this unit ensures both security and stability. You can customize the shelf height to suit your specific needs, thanks to the adjustable shelves. The raised edges of the shelves provide an extra layer of assurance, keeping your items securely in place as you arrange them.