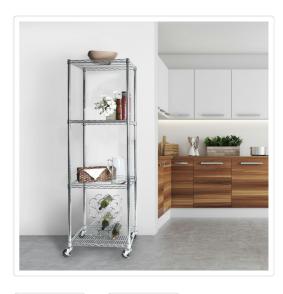

## Modular Wire Storage Shelf 600 x 600 x 1800mm Steel Shelving

If you're having a hard keeping your things in order , then our Steel Wire Modular Storage Shelving may be your solution.

The sleek design is bound to fit in any home, office, shop, warehouse, and any other space room that you will need them for. Even the most outlandish of room designs will complement nicely.

Thanks to the modular design, this shelving can be modified and adjusted to meet your storage needs – be it that you need something shorter, or that you want shelving that stretches lengthwise instead of vertical.

## Features and Specifications:

- Size: 600 x 600 x 1800mm
- Material: Carbon Chrome plated steel with wheels
- Adjustable shelves and legs
- Four shelves
- Weight capacity: 80kg per layer