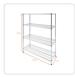

## Modular Wire Storage Shelf 1500 x 600 x 1800mm Steel Shelving

RRP: \$749.95

Say goodbye to your organization worries at home and work with the robust and long-lasting four-shelf storage unit.

When it comes to strength and dependability, this four-shelf storage unit excels. Crafted from Syncrosteel plated steel, it is designed to withstand the test of time. The wire shelving adds a sense of lightness and mobility, granting you unmatched versatility to adapt to your ever-changing requirements.

The timeless design of this four-shelf unit makes it a perfect solution for various storage needs. Whether you need to organize your belongings at home, in the office, shop, garage, or workshop, this unit has you covered. Utilize the generous shelves to tidy up personal items in your garage or kitchen, or neatly store tools and equipment for easy access and clear visibility.

With adjustable legs, this unit ensures both security and stability. You can customize the shelf height to suit your specific needs, thanks to the adjustable shelves. The raised edges of the shelves provide an extra layer of assurance, keeping your items securely in place as you arrange them.

## Features and Specifications:

Size: 1500 x 600 x 1800mm
Material: Carbon Chrome Plated
Adjustable shelves and legs

Four shelves

Weight capacity: 100kg per layer