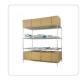

## Modular Wire Storage Shelf 1500 x 600 x 1800mm Steel Shelving

RRP: \$749.95

Say goodbye to your organization worries at home and work with the robust and long-lasting four-shelf storage unit.

When it comes to strength and dependability, this four-shelf storage unit excels. Crafted from Syncrosteel plated steel, it is designed to withstand the test of time. The wire shelving adds a sense of lightness and mobility, granting you unmatched versatility to adapt to your ever-changing requirements.

The timeless design of this four-shelf unit makes it a perfect solution for various storage needs. Whether you need to organize your belongings at home, in the office, shop, garage, or workshop, this unit has you covered. Utilize the generous shelves to tidy up personal items in your garage or kitchen, or neatly store tools and equipment for easy access and clear visibility.

With adjustable legs, this unit ensures both security and stability. You can customize the shelf height to suit your specific needs, thanks to the adjustable shelves. The raised edges of the shelves provide an extra layer of assurance, keeping your items securely in place as you arrange them.