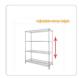

With adjustable legs, this unit ensures both security and stability. You can customize the shelf height to suit your specific needs, thanks to the adjustable shelves. The raised edges of the shelves provide an extra layer of assurance, keeping your items securely in place as you arrange them.