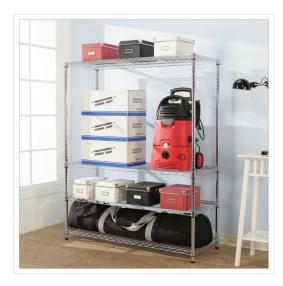

## Modular Wire Storage Shelf 1500 x 600 x 1800mm Steel Shelving

RRP: \$749.95

Say goodbye to your organization worries at home and work with the robust and long-lasting four-shelf storage unit.

When it comes to strength and dependability, this four-shelf storage unit excels. Crafted from Syncrosteel plated steel, it is designed to withstand the test of time. The wire shelving adds a sense of lightness and mobility, granting you unmatched versatility to adapt to your ever-changing requirements.

The timeless design of this four-shelf unit makes it a perfect solution for various storage needs. Whether you need to organize your belongings at home, in the office, shop, garage, or workshop, this unit has you covered. Utilize the generous shelves to tidy up personal items in your garage or kitchen, or neatly store tools and equipment for easy access and clear visibility.

With adjustable legs, this unit ensures both security and stability. You can customize the shelf height to suit your specific needs, thanks to the adjustable shelves. The raised edges of the shelves provide an extra layer of assurance, keeping your items securely in place as you arrange them.