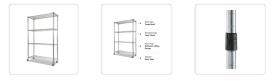

Thanks to the modular design, this shelving can be modified and adjusted to meet your storage needs – be it that you need something shorter, or that you want shelving that stretches lengthwise instead of vertical.

## Features and Specifications:

- Size: 1200 x 450 x 1800mm
- Material: Carbon Chrome Plated with wheels
- Adjustable shelves and legs
- Four shelves
- Weight capacity: 80kg per layer