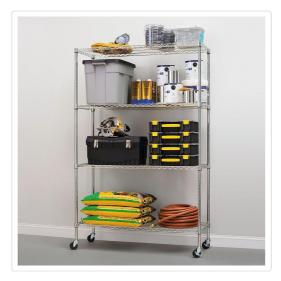

## Modular Wire Storage Shelf 1200 x 450 x 1800mm Steel Shelving

If you're having a hard keeping your things in order , then our Steel Wire Modular Storage Shelving may be your solution.

The sleek design is bound to fit in any home, office, shop, warehouse, and any other space room that you will need them for. Even the most outlandish of room designs will complement nicely.

## Features and Specifications:

- Size: 1200 x 450 x 1800mm
- Material: Carbon Chrome Plated with wheels
- Adjustable shelves and legs
- Four shelves
- Weight capacity: 80kg per layer