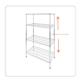

## Modular Wire Storage Shelf 1200 x 450 x 1800mm Steel Shelving

RRP: \$554.95

Sometimes, organising your home and workplace can prove to be a difficult task. You always have to consider your storage methods, sorting out the items to be stored, and doing your utmost to keep them organized.

If you're having a hard keeping your things in order, then our Chrome Wire Modular Storage Shelving may be your solution.

The sleek chrome design is bound to fit in any home, office, shop, warehouse, and any other space room that you will need them for. Even the most outlandish of room designs will complement nicely.

Thanks to the modular design, this shelving can be modified and adjusted to meet your storage needs – be it that you need something shorter, or that you want shelving that stretches lengthwise instead of vertical.

## Features and Specifications:

- Size: 1200 x 450 x 1800mm
- Material: Carbon Chrome Plated steel
- Adjustable shelves and legs
- Four shelves
- Weight capacity: 100kg per layer