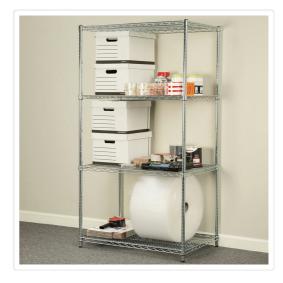

## Modular Wire Storage Shelf 1200 x 450 x 1800mm Steel Shelving

RRP: \$554.95

Sometimes, organising your home and workplace can prove to be a difficult task. You always have to consider your storage methods, sorting out the items to be stored, and doing your utmost to keep them organized.

If you're having a hard keeping your things in order, then our Chrome Wire Modular Storage Shelving may be your solution.

The sleek chrome design is bound to fit in any home, office, shop, warehouse, and any other space room that you will need them for. Even the most outlandish of room designs will complement nicely.

Thanks to the modular design, this shelving can be modified and adjusted to meet your storage needs – be it that you need something shorter, or that you want shelving that stretches lengthwise instead of vertical.

Whatever your storage needs may be, this shelving offers a durable, chic, and customisable solution for them.

## Features and Specifications:

- Size: 1200 x 450 x 1800mm
- Material: Carbon Chrome Plated steel
- Adjustable shelves and legs
- Four shelves
- Weight capacity: 100kg per layer