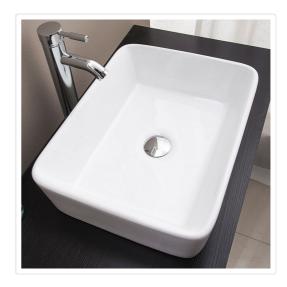

## Ceramic Bathroom Basin Vanity Sink Square Above Counter Top Mount Bowl

RRP: \$179.95

We believe that your bathroom should be just as serene, stylish, and luxurious as the rest of your home. If you're looking to enhance the style of your bathroom, one excellent option is to upgrade your sanitary ware.

If you're struggling to find the perfect sink, our Ceramic Above Countertop Basin is the ultimate solution to all your shopping dilemmas. Crafted from durable and glossy ceramic, this sink features a distinctive design that adds a contemporary touch to your bathroom.

Updating your bathroom with this basin is a breeze. It is designed to fit seamlessly above your counter-top. In case you encounter any difficulties during installation, we recommend enlisting the help of a trusted tradesperson to assist you.

- Material: Ceramic
- Finish: High gloss
- Drain hole diameter: 45mm (Fits 32mm waste drain)
- Assembly required: YesNumber of packages: 1
- Dimensions: 48cm x 37cm x 14cm