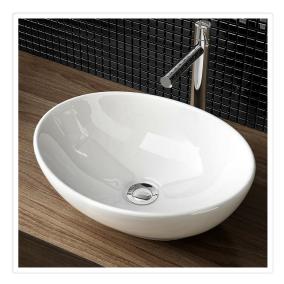

## Ceramic Bathroom Basin Vanity Sink Oval Above Counter Top Mount Bowl

## Out of Stock: \$169.95

Transform your bathroom into a serene spa-like retreat with the exquisite Ceramic Basin Oval Above Counter Top Mount Bowl. This basin effortlessly combines elegance and affordability, making it a perfect addition to any bathroom space.

Whether you're an individual renovating your own bathroom or a housing contractor working on multiple projects, this chic designer ceramic basin is a fantastic choice.

Elevate your bathroom's ambiance with a touch of class and style. The Ceramic Above-Counter Oval Basin will add a delightful charm to your bathroom. You can be confident in the exceptional style, durability, and long-lasting endurance of this basin.