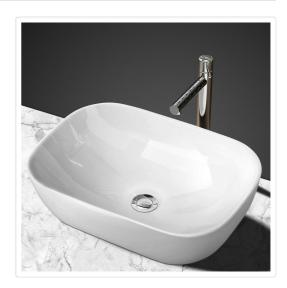

## Ceramic Bathroom Basin Vanity Sink Oval Above Counter Top Mount Bowl

Out of Stock: \$219.95

If your wash basin has seen better days, long ago, it's time to bid it farewell and bring new life to your bathroom with our exceptional Ceramic Rasin

Each basin showcases a high gloss nano-glazed finish that is resistant to cracks, scratches, fading, heat, and wear. Moreover, it effectively combats bacteria growth, ensuring a hygienic environment. With an antisplash design, you can say goodbye to messy clothes and bathroom floors after each use. Furthermore, the basin boasts a water absorption rate of less than 0.5%, surpassing the industry standard of 5%. This remarkable feature means the basin is virtually impermeable to liquids and stains, guaranteeing a 100% leak-proof experience.

## Specifications:

Material: ceramicFinish: High gloss

Drain hole diameter: 45mm (Fits 32mm waste drain)

Assembly required: YesNumber of packages: 1

• Dimensions: 46cm x 33cm x 13cm