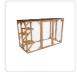

## 180cm Large Cat Enclosure Wooden Outdoor Cage with 3 Platforms

RRP: \$864.95

Have you ever wanted to allow your cats or small dogs to play outside but were afraid that they'd get out into traffic or fall victim to predators? With this completely enclosed playpen, you never have to worry about their safety. They'll enjoy the fresh air, sunshine, sights, and sounds of nature without the dangers of outdoor life. Crafted from natural fir timber and wrapped in metal wire, this sturdy patio-like enclosure will keep your pets safely inside. Three platforms provide the perfect perch for Kitty to relax and watch the world go by. Overhead, an asphalt-covered roof protects your pets from rain and the hot summer sun.

- Material: Fir timber, asphalt roof, and strong metal wire
- Colour: Natural wood
- Perching platforms: 3
- Weight: 26.3kg
- Dimensions (overall): 180 x 80 x 111.8cm (L x W x H)
- Dimensions (door): 53 x 102.cm (W x H)
- Dimensions (platform): Platform Size: 31.7 x 28cm (L x W)
- Oversized door with safety latches
- Weatherproofed timber and asphalt roof
- Sturdy and durable
- Non-toxic wood sealant keeps moisture out
- Suitable for cats, small dogs, or other small- to medium-sized pets
- Houses multiple pets
- Fully enclosed for safety
- Requires assembly