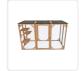

## 180cm Large Cat Enclosure Wooden Outdoor Cage with 3 Platforms

RRP: \$864.95

Have you ever wanted to allow your cats or small dogs to play outside but were afraid that they'd get out into traffic or fall victim to predators? With this completely enclosed playpen, you never have to worry about their safety. They'll enjoy the fresh air, sunshine, sights, and sounds of nature without the dangers of outdoor life. Crafted from natural fir timber and wrapped in metal wire, this sturdy patio-like enclosure will keep your pets safely inside. Three platforms provide the perfect perch for Kitty to relax and watch the world go by. Overhead, an asphalt-covered roof protects your pets from rain and the hot summer sun.

- Material: Fir timber, asphalt roof, and strong metal wire
- Colour: Natural wood
- Perching platforms: 3
- Weight: 26.3kg
- Dimensions (overall): 180 x 80 x 111.8cm (L x W x H)
- Dimensions (door): 53 x 102.cm (W x H)
- Dimensions (platform): Platform Size: 31.7 x 28cm (L x W)
- Oversized door with safety latches
- Weatherproofed timber and asphalt roof
- Sturdy and durable
- Non-toxic wood sealant keeps moisture out
- Suitable for cats, small dogs, or other small- to medium-sized pets
- Houses multiple pets
- Fully enclosed for safety
- Requires assembly