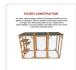

Its rustic, natural design makes it an attractive addition to your garden or backyard, while its durable construction ensures that it will give your family pets years of use. Coated with a water-resistant, non-toxic sealant, the timber frame won't warp or split like untreated timber. Its generous ground coverage can easily accommodate multiple pets, and its large front door allows you to enter and exit easily. If you want to give your pets the benefit of being out in nature while staying safe, this is the perfect solution. Give your pets the gift of safety today!

- Material: Fir timber, asphalt roof, and strong metal wire
- Colour: Natural wood
- Perching platforms: 3
- Weight: 26.3kg
- Dimensions (overall): 180 x 80 x 111.8cm (L x W x H)
- Dimensions (door): 53 x 102.cm (W x H)
- Dimensions (platform): Platform Size: 31.7 x 28cm (L x W)
- Oversized door with safety latches
- Weatherproofed timber and asphalt roof
- Sturdy and durable
- Non-toxic wood sealant keeps moisture out
- Suitable for cats, small dogs, or other small- to medium-sized pets
- Houses multiple pets
- Fully enclosed for safety
- Requires assembly