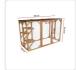

## 180cm Large Cat Enclosure Wooden Outdoor Cage with 3 Platforms

RRP: \$864.95

Have you ever wanted to allow your cats or small dogs to play outside but were afraid that they'd get out into traffic or fall victim to predators? With this completely enclosed playpen, you never have to worry about their safety. They'll enjoy the fresh air, sunshine, sights, and sounds of nature without the dangers of outdoor life. Crafted from natural fir timber and wrapped in metal wire, this sturdy patio-like enclosure will keep your pets safely inside. Three platforms provide the perfect perch for Kitty to relax and watch the world go by. Overhead, an asphalt-covered roof protects your pets from rain and the hot summer sun.

- Material: Fir timber, asphalt roof, and strong metal wire
- Colour: Natural wood
- Perching platforms: 3
- Weight: 26.3kg
- Dimensions (overall): 180 x 80 x 111.8cm (L x W x H)
- Dimensions (door): 53 x 102.cm (W x H)
- Dimensions (platform): Platform Size: 31.7 x 28cm (L x W)
- Oversized door with safety latches
- Weatherproofed timber and asphalt roof
- Sturdy and durable
- Non-toxic wood sealant keeps moisture out
- Suitable for cats, small dogs, or other small- to medium-sized pets
- Houses multiple pets
- Fully enclosed for safety
- Requires assembly