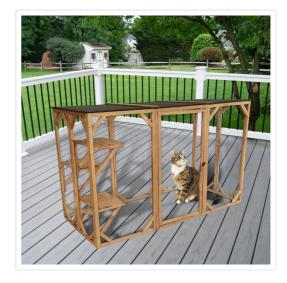

## 180cm Large Cat Enclosure Wooden Outdoor Cage with 3 Platforms

RRP: \$864.95

Have you ever wanted to allow your cats or small dogs to play outside but were afraid that they'd get out into traffic or fall victim to predators? With this completely enclosed playpen, you never have to worry about their safety. They'll enjoy the fresh air, sunshine, sights, and sounds of nature without the dangers of outdoor life. Crafted from natural fir timber and wrapped in metal wire, this sturdy patio-like enclosure will keep your pets safely inside. Three platforms provide the perfect perch for Kitty to relax and watch the world go by. Overhead, an asphalt-covered roof protects your pets from rain and the hot summer sun.

Its rustic, natural design makes it an attractive addition to your garden or backyard, while its durable construction ensures that it will give your family pets years of use. Coated with a water-resistant, non-toxic sealant, the timber frame won't warp or split like untreated timber. Its generous ground coverage can easily accommodate multiple pets, and its large front door allows you to enter and exit easily. If you want to give your pets the benefit of being out in nature while staying safe, this is the perfect solution. Give your pets the gift of safety today!

- Material: Fir timber, asphalt roof, and strong metal wire
- Colour: Natural wood
- Perching platforms: 3
- Weight: 26.3kg
- Dimensions (overall): 180 x 80 x 111.8cm (L x W x H)
- Dimensions (door): 53 x 102.cm (W x H)
- Dimensions (platform): Platform Size: 31.7 x 28cm (L x W)
- Oversized door with safety latches
- Weatherproofed timber and asphalt roof
- Sturdy and durable
- Non-toxic wood sealant keeps moisture out
- Suitable for cats, small dogs, or other small- to medium-sized pets
- Houses multiple pets
- Fully enclosed for safety
- Requires assembly