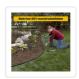

## Landscape No Dig Lawn Garden Edging Kit 10m Flexible Durable Border Paver

RRP: \$119.95

This border paver is one of the best on the market, perfect for even the most complex landscaping work. It ensures minimum work for those using it to create those perfect edges. Whether using this landscape edging product between a lawn and flower bed, next to a patio or to finish off a path, this brilliant kit from Randy & Travis Machinery has you covered.

The paver is easy to use – just ensure the edge matches up with the perfect line envisioned for your garden, after removing any excess dirt from the area. Then just hammer as many of the anchoring stakes as required into the ground along the desired line, and the professional landscaping finish will be achieved! The material is flexible, so can easily be used for a clean, modern garden design, or even alongside weed fabric for protection from unwanted invaders.