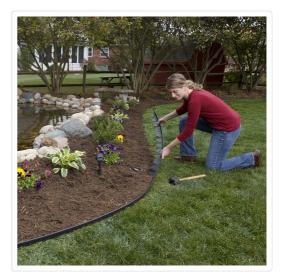

## Landscape No Dig Lawn Garden Edging Kit 10m Flexible Durable Border Paver

RRP: \$119.95

This border paver is one of the best on the market, perfect for even the most complex landscaping work. It ensures minimum work for those using it to create those perfect edges. Whether using this landscape edging product between a lawn and flower bed, next to a patio or to finish off a path, this brilliant kit from Randy & Travis Machinery has you covered.

The paver is easy to use – just ensure the edge matches up with the perfect line envisioned for your garden, after removing any excess dirt from the area. Then just hammer as many of the anchoring stakes as required into the ground along the desired line, and the professional landscaping finish will be achieved! The material is flexible, so can easily be used for a clean, modern garden design, or even alongside weed fabric for protection from unwanted invaders.