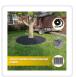

## Landscape No Dig Lawn Garden Edging Kit 10m Flexible Durable Border Paver

RRP: \$119.95

This border paver is one of the best on the market, perfect for even the most complex landscaping work. It ensures minimum work for those using it to create those perfect edges. Whether using this landscape edging product between a lawn and flower bed, next to a patio or to finish off a path, this brilliant kit from Randy & Travis Machinery has you covered.

The paver is easy to use – just ensure the edge matches up with the perfect line envisioned for your garden, after removing any excess dirt from the area. Then just hammer as many of the anchoring stakes as required into the ground along the desired line, and the professional landscaping finish will be achieved! The material is flexible, so can easily be used for a clean, modern garden design, or even alongside weed fabric for protection from unwanted invaders.