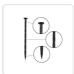

The paver is easy to use – just ensure the edge matches up with the perfect line envisioned for your garden, after removing any excess dirt from the area. Then just hammer as many of the anchoring stakes as required into the ground along the desired line, and the professional landscaping finish will be achieved! The material is flexible, so can easily be used for a clean, modern garden design, or even alongside weed fabric for protection from unwanted invaders.

## Specifications:

This landscape edging kit is made from 100% recycled polyethylene, and weighs in at just 5 lbs so is easy to transport for any gardening or landscaping professionals that need to take it from job to job. The paver can stretch to 33ft, and has a height of 5cm. The kit includes 30 anchoring spikes.