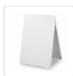

## Double Side Sidewalk A-frame Sign Sandwich Board holds Graphic Plastic Panels

RRP: \$209.95

Get your message across when you use the Randy & Travis Machinery A-frame sandwich board. Made from robust, weatherproof PVC plastic, this freestanding poster or advertising board is suitable for both indoor and outdoor use. There are two poster faces, which means traffic from both sides of the sign will see your message. The poster can be easily changed, ensuring the sign stays relevant and fresh.

## Features:

- Double-sided attract attention no matter which way foot traffic is flowing
- Stable construction
- Suitable for indoor and outdoor use
- Easy to assemble and transport