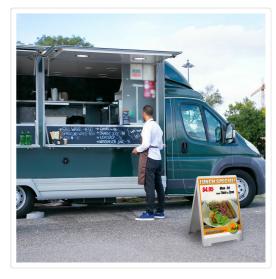

## Double Side Sidewalk A-frame Sign Sandwich Board holds Graphic Plastic Panels

RRP: \$209.95

Get your message across when you use the Randy & Travis Machinery A-frame sandwich board. Made from robust, weatherproof PVC plastic, this freestanding poster or advertising board is suitable for both indoor and outdoor use. There are two poster faces, which means traffic from both sides of the sign will see your message. The poster can be easily changed, ensuring the sign stays relevant and fresh.

Perfect for advertising outside cafes, restaurants, shops and salons, this A-frame sign is also great for festivals, outdoor stalls, street food outlets, conventions, trade shows, conferences or anywhere you need to get a message across to your audience.