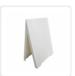

## Double Side Sidewalk A-frame Sign Sandwich Board holds Graphic Plastic Panels

RRP: \$209.95

Get your message across when you use the Randy & Travis Machinery A-frame sandwich board. Made from robust, weatherproof PVC plastic, this freestanding poster or advertising board is suitable for both indoor and outdoor use. There are two poster faces, which means traffic from both sides of the sign will see your message. The poster can be easily changed, ensuring the sign stays relevant and fresh.

## Features:

- Double-sided attract attention no matter which way foot traffic is flowing
- Stable construction
- Suitable for indoor and outdoor use
- Easy to assemble and transport