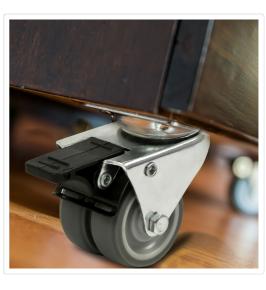

## 4 x 2" Heavy Duty Swivel Double Wide Castor Wheels Trolley 50mm Furniture Rubber With Brake

The castors are easy to fit and each comes with a safety brake that ensures once the item is in position, it won't go anywhere whilst in use.

## Features:

- Can be attached to a wide range of surfaces
- 360° swivel action for free, smooth, multi-directional movement
  Integral brake that will prevent the castors from moving once the item is in the required position
- Robust construction and versatile application