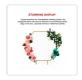

## 2M Wedding Hex Arch Backdrop Flower Display Stand Frame Background

RRP: \$169.95

A versatile special occasion prop generates attention wherever it's used, the Randy & Travis Machinery 2m Iron Hexagon Wedding Props Arch can be used to create stunning displays of flowers, balloons, ribbons, foliage or whatever other decorative materials will complement the party theme. A great backdrop for unforgettable wedding photos, the hexagonal frame can also be adorned to suit birthday parties, stag or hen dos, corporate events or retirement parties.