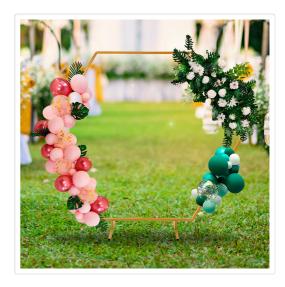

## 2M Wedding Hex Arch Backdrop Flower Display Stand Frame Background

RRP: \$169.95

A versatile special occasion prop generates attention wherever it's used, the Randy & Travis Machinery 2m Iron Hexagon Wedding Props Arch can be used to create stunning displays of flowers, balloons, ribbons, foliage or whatever other decorative materials will complement the party theme. A great backdrop for unforgettable wedding photos, the hexagonal frame can also be adorned to suit birthday parties, stag or hen dos, corporate events or retirement parties.

The sturdy, coated metal construction is weatherproof - perfect for indoor and outdoor use. As it's waterproof, it can be safely used for fresh flowers that may have been kept wet to preserve their freshness. This is a robust frame that won't buckle or tip, even when fully decorated. Once assembled, the frame is free-standing. It's designed to be put up and taken down in minutes, as well as packed up small for easy transport. A great choice for event organisers, wedding planners, caterers and party planners.