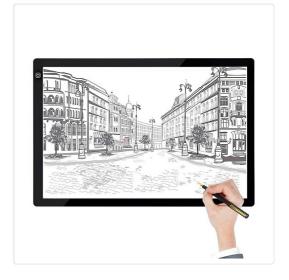

## A2 LED Light Box Tracing Board Art Design Stencil Tattoo Copy Drawing Pad

RRP: \$254.95

Trying to draw in a dim room or somewhere where you aren't receiving enough natural light can be a difficult task. It can lead to mistakes that can be frustrating and eye strain. If you are a budding artist, architect or someone who likes to spend their spare time creating drawings or artwork, the Randy and Travis Machinery A2 LED Light Box Tracing Board is a useful addition to your artist's collection. The ultra-thin and lightweight design feature 3-levels of adjustable light intensity ensuring you have total visibility for every project you work on. Its versatile nature means that it can be used for personal drawing, tracing or commercial projects.

## Features and specifications:

- Material: Acrylic and LED
- Size: 60 x 40 x 0.9cm
- Ultra slim and easy to store
- Easy power touch switch
- Bright and smooth surface
- Printed ruler lines along left and top edges for quick and precise measurements
- Smart touch control to adjust brightness up or down
- Eco-friendly
- Safe light levels no harm to eyes and skin
- Low energy consumption
- Long lifespan of up to 52,000 hours
- Suitable for 24-hour lighting on those long projects