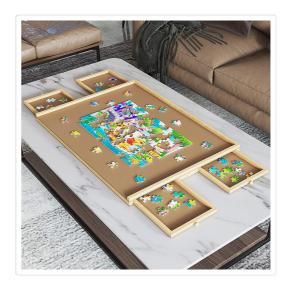

## Wooden Jigsaw Puzzle Table Board Storage Table Tray Puzzle For Adult Kid

RRP: \$179.95

Completing a jigsaw puzzle with your family is a great way to spend an afternoon. When working on larger, complex puzzles, however, it can be difficult to store your puzzle safely until you get a chance to finish it. Rather than letting all of your hard work go to waste or risking losing pieces by leaving them out on a table, the Randy and Travis Machinery Wooden Jigsaw Puzzle Table Board is the perfect solution. It's the ideal table to build your jigsaw puzzle as it provides you with a flat, portable surface with 4 inbuilt drawers to store loose puzzle pieces in when you're taking a break from puzzling.

## Features and specifications:

- Material: Pine and MDF
- Size: 21.5 x 29.5inch (54 x 74cm)
- Ideal solution to store your puzzle on when you're not working on it
- Includes 4 drawers to store extra loose puzzle pieces
- Easy to slide away under a bed or under a piece of furniture
- Smooth work surface makes moving puzzle pieces easy
- Anti-slip pad prevent the board from sliding off surfaces