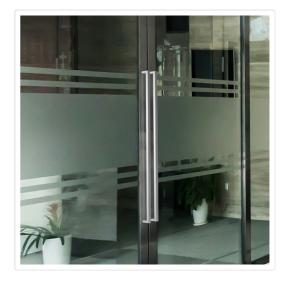

## Entrance Door Pull Handle Brushed satin 1500mm

RRP: \$279.95

This brushed satin entrance door pull handle from Della Francesca makes a chic statement to a compatible door. The look is contemporary and sleek, with the necessary attributes for installation in a commercial or domestic environment. Add a stylish and functional pull handle to enable easy opening of any door. Made from stainless steel with sturdy, concealed fastenings, it truly is built for the long haul once installed.

## Specifications:

- Dimensions: Height of 1500mm, diameter of 38mm (facing) by 25mm, projection of 80mm
- Colour: Brushed satin with matching installation caps

Install on glass, timber or aluminium doors within the specified thickness range.

The screws and colour-matched caps make it simple to install and ensure a seamless, elegant finish once in place. The handle has an ergonomic design to ensure ease and comfort for the user while the stainless steel is to ensure durability and resistance to damage. The look is a good fit for a streamlined, deftly-modern interior!