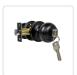

# Door Handle Set Key Lock Function Round Black

RRP: \$49.95

While furniture and wall paint amps up your home's ambience, the polished look is not complete without the right hardware. It's the small things that make the difference. Wait no more and get your hands on these Black Door Handle Levers from Randy & Travis Machinery!

### Specifications:

- Material: Zinc alloy
- Shape: Black
- Function: Key Lock\*
- Adjustable Latch with Backset: 60mm(2-3/8") or 70mm (2-3/4")
- Fit all doors 35 to 45 mm (1-3/8 " to 1-3/4 ") thick
- Package includes door hardware set, installation screws, and instructions

\*Key/Entrance Lever Function: The door lever can be locked inside and opened outside with keys. Use it for your entrance doors, front doors, bedrooms, bathrooms, interior locking doors and other space where privacy is needed.