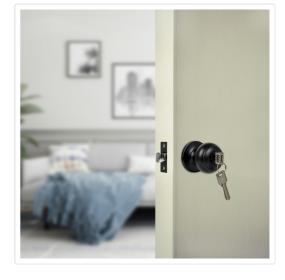

# Door Handle Set Key Lock Function Round Black

RRP: \$49.95

While furniture and wall paint amps up your home's ambience, the polished look is not complete without the right hardware. It's the small things that make the difference. Wait no more and get your hands on these Black Door Handle Levers from Randy & Travis Machinery!

\*Key/Entrance Lever Function: The door lever can be locked inside and opened outside with keys. Use it for your entrance doors, front doors, bedrooms, bathrooms, interior locking doors and other space where privacy is needed.