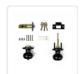

### Features:

- Heavy-duty,made from high-quality zinc alloy
- Fits door with 2-3/8-Inch or 2-3/4-Inch backset
- Fits door thickness between 1-3/8-Inch and 1-3/4-Inch thick
- Door levers,keys,strike plate,latch,installing screws,instruction included
- Designed for exterior doors, hallway doors, laundry rooms or closet doors
- Solid column security bolt provide anti-sawing protection

### Specifications:

- Material: Zinc alloy
- Shape: Black
- Function: Key Lock\*
- Adjustable Latch with Backset: 60mm(2-3/8") or 70mm (2-3/4")
- Fit all doors 35 to 45 mm (1-3/8 " to 1-3/4 ") thick
- Package includes door hardware set, installation screws, and instructions