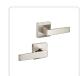

# Door Handle Set Lever Passage Function Square Satin Nickel

RRP: \$84.95

While furniture and wall paint amps up your home's ambience, the polished look is not complete without the right hardware. It's the small things that make the difference. Wait no more and get your hands on these Door Handle Levers from Randy & Travis Machinery!

Contrary to traditional, antique door levers, these levers come with a sleek design. These are the best choice as they are functional and versatile!

#### Specifications:

- Material: Zinc alloy
- Shape: Square Satin Nickel
- Function: Passage\*
- Adjustable Latch with Backset: 60mm(2-3/8") or 70mm (2-3/4 '')
- Fit all doors 35 to 45 mm (1-3/8 " to 1-3/4 ") thick
- Package includes door hardware set, installation screws, and instructions.