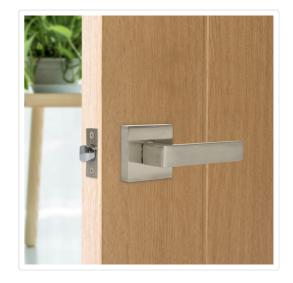

# Door Handle Set Lever Passage Function Square Satin Nickel

RRP: \$84.95

While furniture and wall paint amps up your home's ambience, the polished look is not complete without the right hardware. It's the small things that make the difference. Wait no more and get your hands on these Door Handle Levers from Randy & Travis Machinery!

With high-strength zinc alloy material, these door handles will fit your doors for smooth and easy to handle lever! The size is ideal for the majority of door locks and is reversible, so they can install in both right and left handed doors.

Contrary to traditional, antique door levers, these levers come with a sleek design. These are the best choice as they are functional and versatile!

#### Specifications:

- Material: Zinc alloy
- Shape: Square Satin Nickel
- Function: Passage\*
- Adjustable Latch with Backset: 60mm(2-3/8") or 70mm (2-3/4 '')
- Fit all doors 35 to 45 mm (1-3/8 " to 1-3/4 ") thick
- Package includes door hardware set, installation screws, and instructions.