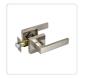

# Door Handle Set Lever Passage Function Square Satin Nickel

RRP: \$84.95

While furniture and wall paint amps up your home's ambience, the polished look is not complete without the right hardware. It's the small things that make the difference. Wait no more and get your hands on these Door Handle Levers from Randy & Travis Machinery!

Contrary to traditional, antique door levers, these levers come with a sleek design. These are the best choice as they are functional and versatile!

#### Specifications:

- Material: Zinc alloy
- Shape: Square Satin Nickel
- Function: Passage\*
- Adjustable Latch with Backset: 60mm(2-3/8") or 70mm (2-3/4 '')
- Fit all doors 35 to 45 mm (1-3/8 " to 1-3/4 ") thick
- Package includes door hardware set, installation screws, and instructions.