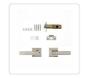

# Door Handle Set Lever Passage Function Square Satin Nickel

RRP: \$84.95

While furniture and wall paint amps up your home's ambience, the polished look is not complete without the right hardware. It's the small things that make the difference. Wait no more and get your hands on these Door Handle Levers from Randy & Travis Machinery!

## Features:

- Heavy-duty,made from high-quality zinc alloy
- Fits door with 2-3/8-Inch or 2-3/4-Inch backset
- Fits door thickness between 1-3/8-Inch and 1-3/4-Inch thick
- Door levers, strike plate, latch, installing screws, instructions
- Designed for exterior doors, hallway doors, laundry rooms or closet doors
- Solid column security bolt provide anti-sawing protection

#### Specifications:

- Material: Zinc alloy
- Shape: Square Satin Nickel
- Function: Passage\*
- Adjustable Latch with Backset: 60mm(2-3/8") or 70mm (2-3/4 '')
- Fit all doors 35 to 45 mm (1-3/8 " to 1-3/4 ") thick
- Package includes door hardware set, installation screws, and instructions.