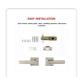

## Features:

- Heavy-duty,made from high-quality zinc alloy
- Fits door with 2-3/8-Inch or 2-3/4-Inch backset
- Fits door thickness between 1-3/8-Inch and 1-3/4-Inch thick
- Door levers, strike plate, latch, installing screws, instructions
- Designed for exterior doors, hallway doors, laundry rooms or closet doors
- Solid column security bolt provide anti-sawing protection

#### Specifications:

- Material: Zinc alloy
- Shape: Square Satin Nickel
- Function: Passage\*
- Adjustable Latch with Backset: 60mm(2-3/8") or 70mm (2-3/4 '')
- Fit all doors 35 to 45 mm (1-3/8 " to 1-3/4 ") thick
- Package includes door hardware set, installation screws, and instructions.