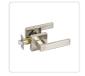

# Door Handle Set Lever Privacy Function Square Satin Nickel

RRP: \$94.95

While furniture and wall paint amps up your home's ambience, the polished look is not complete without the right hardware. It's the small things that make the difference. Wait no more and get your hands on these Door Handle Levers from Randy & Travis Machinery!

Contrary to traditional, antique door levers, these levers come with a sleek design. These are the best choice as they are functional and versatile!

#### Specifications:

- Material: Zinc alloy
- Shape: Square Satin Nickel
- Function: Privacy\*
- Adjustable Latch with Backset: 60mm(2-3/8") or 70mm (2-3/4 '')
- Fit all doors 35 to 45 mm (1-3/8 " to 1-3/4 ") thick
- Package includes lockset, installation screws, and instructions