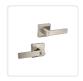

# Door Handle Set Lever Privacy Function Square Satin Nickel

RRP: \$94.95

While furniture and wall paint amps up your home's ambience, the polished look is not complete without the right hardware. It's the small things that make the difference. Wait no more and get your hands on these Door Handle Levers from Randy & Travis Machinery!

Contrary to traditional, antique door levers, these levers come with a sleek design. These are the best choice as they are functional and versatile!

#### Specifications:

- Material: Zinc alloy
- Shape: Square Satin Nickel
- Function: Privacy\*
- Adjustable Latch with Backset: 60mm(2-3/8") or 70mm (2-3/4 '')
- Fit all doors 35 to 45 mm (1-3/8 " to 1-3/4 ") thick
- Package includes lockset, installation screws, and instructions