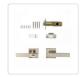

#### Features:

- Heavy-duty,made from high-quality zinc alloy
- Fits door with 2-3/8-Inch or 2-3/4-Inch backset
- Fits door thickness between 1-3/8-Inch and 1-3/4-Inch thick
- Door levers, strike plate, latch, installing screws, instruction included
- Designed for exterior doors, hallway doors, laundry rooms or closet doors
- Solid column security bolt provide anti-sawing protection

#### Specifications:

- Material: Zinc alloy
- Shape: Square Satin Nickel
- Function: Privacy\*
- Adjustable Latch with Backset: 60mm(2-3/8") or 70mm (2-3/4 '')
- Fit all doors 35 to 45 mm (1-3/8 " to 1-3/4 ") thick
- Package includes lockset, installation screws, and instructions