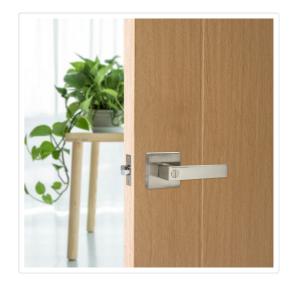

# Door Handle Set Lever Privacy Function Square Satin Nickel

RRP: \$94.95

While furniture and wall paint amps up your home's ambience, the polished look is not complete without the right hardware. It's the small things that make the difference. Wait no more and get your hands on these Door Handle Levers from Randy & Travis Machinery!

Contrary to traditional, antique door levers, these levers come with a sleek design. These are the best choice as they are functional and versatile!

#### Specifications:

- Material: Zinc alloy
- Shape: Square Satin Nickel
- Function: Privacy\*
- Adjustable Latch with Backset: 60mm(2-3/8") or 70mm (2-3/4 '')
- Fit all doors 35 to 45 mm (1-3/8 " to 1-3/4 ") thick
- Package includes lockset, installation screws, and instructions