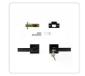

### Features:

- Heavy-duty,made from high-quality zinc alloy
- Fits door with 2-3/8-Inch or 2-3/4-Inch backset
- Fits door thickness between 1-3/8-Inch and 1-3/4-Inch thick
- Door levers, keys, strike plate, latch, installing screws, instructions
- Designed for exterior doors, hallway doors, laundry rooms or closet doors
- Solid column security bolt provide anti-sawing protection

#### Specifications:

- Material: Zinc alloy
- Shape: Square Black
- Function: Key Lock\*
- Adjustable Latch with Backset: 60mm(2-3/8") or 70mm (2-3/4 ")
- Fit all doors 35 to 45 mm (1-3/8 " to 1-3/4 ") thick
- Package includes door hardware set, installation screws, and instructions