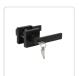

#### Specifications:

- Material: Zinc alloy
- Shape: Square Black
- Function: Key Lock\*
- Adjustable Latch with Backset: 60mm(2-3/8") or 70mm (2-3/4 ")
- Fit all doors 35 to 45 mm (1-3/8 " to 1-3/4 ") thick
- Package includes door hardware set, installation screws, and instructions

\*Key/Entrance Lever Function: The door lever can be locked inside and locks/unlocks easily with the keys from the outside. Use it for your entrance doors, front doors, bedrooms, bathrooms, interior locking doors and other space where privacy and security is needed.