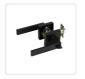

Contrary to traditional, antique door levers, these levers come with a sleek design. These are the best choice as they are functional and versatile!

### Features:

- Heavy-duty,made from high-quality zinc alloy
- Fits door with 2-3/8-Inch or 2-3/4-Inch backset
- Fits door thickness between 1-3/8-Inch and 1-3/4-Inch thick
- Door levers, keys, strike plate, latch, installing screws, instructions
- Designed for exterior doors, hallway doors, laundry rooms or closet doors
- Solid column security bolt provide anti-sawing protection