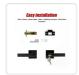

### Features:

- Heavy-duty,made from high-quality zinc alloy
- Fits door with 2-3/8-Inch or 2-3/4-Inch backset
- Fits door thickness between 1-3/8-Inch and 1-3/4-Inch thick
- Door levers, keys, strike plate, latch, installing screws, instructions
- Designed for exterior doors, hallway doors, laundry rooms or closet doors
- Solid column security bolt provide anti-sawing protection

#### Specifications:

- Material: Zinc alloy
- Shape: Square Black
- Function: Key Lock\*
- Adjustable Latch with Backset: 60mm(2-3/8") or 70mm (2-3/4 ")
- Fit all doors 35 to 45 mm (1-3/8 " to 1-3/4 ") thick
- Package includes door hardware set, installation screws, and instructions