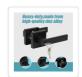

With high-strength zinc alloy material, these door handles will fit your doors for smooth and easy to handle lever! The size is ideal for the majority of door locks and is reversible, so they can install in both right and left handed doors.

### Features:

- Heavy-duty,made from high-quality zinc alloy
- Fits door with 2-3/8-Inch or 2-3/4-Inch backset
- Fits door thickness between 1-3/8-Inch and 1-3/4-Inch thick
- Door levers, keys, strike plate, latch, installing screws, instructions
- Designed for exterior doors, hallway doors, laundry rooms or closet doors
- Solid column security bolt provide anti-sawing protection