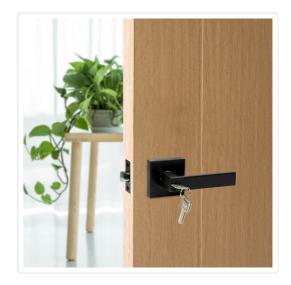

# Door Handle Set Lever Key Lock Function Square Black

RRP: \$109.95

While furniture and wall paint amps up your home's ambience, the polished look is not complete without the right hardware. It's the small things that make the difference. Wait no more and get your hands on these Black Door Handle Levers from Randy & Travis Machinery!

With high-strength zinc alloy material, these door handles will fit your doors for smooth and easy to handle lever! The size is ideal for the majority of door locks and is reversible, so they can install in both right and left handed doors.

Contrary to traditional, antique door levers, these levers come with a sleek design. These are the best choice as they are functional and versatile!

\*Key/Entrance Lever Function: The door lever can be locked inside and locks/unlocks easily with the keys from the outside. Use it for your entrance doors, front doors, bedrooms, bathrooms, interior locking doors and other space where privacy and security is needed.