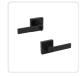

Contrary to traditional, antique door levers, these levers come with a sleek design. These are the best choice as they are functional and versatile!

## Specifications:

- Material: Zinc alloy
- Shape: Square Black
- Function: Privacy\*
- Adjustable Latch with Backset: 60mm(2-3/8") or 70mm (2-3/4 '')
- Fit all doors 35 to 45 mm (1-3/8 " to 1-3/4 ") thick
- Package includes door hardware set, installation screws, and instructions