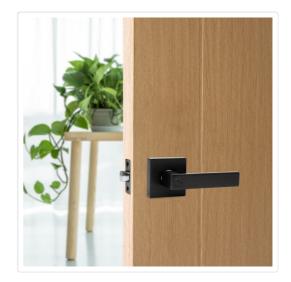

## Door Handle Set Lever Privacy Function Square Black

RRP: \$94.95

While furniture and wall paint amps up your home's ambience, the polished look is not complete without the right hardware. It's the small things that make the difference. Wait no more and get your hands on these Black Door Handle Levers from Randy & Travis Machinery!

Contrary to traditional, antique door levers, these levers come with a sleek design. These are the best choice as they are functional and versatile!

## Specifications:

- Material: Zinc alloy
- Shape: Square Black
- Function: Privacy\*
- Adjustable Latch with Backset: 60mm(2-3/8") or 70mm (2-3/4 '')
- Fit all doors 35 to 45 mm (1-3/8 " to 1-3/4 ") thick
- Package includes door hardware set, installation screws, and instructions