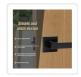

With high-strength zinc alloy material, these door handles will fit your doors for smooth and easy to handle lever! The size is ideal for the majority of door locks and is reversible, so they can install in both right and left handed doors.