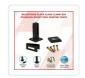

For your convenience, they comes with four (4) dyna bolts for easy installation!

## Features & Specifications:

- Item: 1 x Stainless steel glass clamp/spigot
- Material: Stainless steel
- Colour: Black
- Load-bearing capacity: up to 750kgGlass thickness suitability: 6-12mm
- Base size: 100mm x 100mm
- Total height: 165mm
- Comes with 4 dynabolts