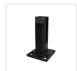

## Balustrade Black Glass Clamp 304 Stainless Spigot Pool Fencing Fence

RRP: \$64.95

For modern fencing solutions, these 304 Stainless Steel Square Glass Clamps from Randy & Travis Machinery is a perfect choice!

## Features & Specifications:

- Item: 1 x Stainless steel glass clamp/spigot
- Material: Stainless steel
- Colour: Black
- Load-bearing capacity: up to 750kgGlass thickness suitability: 6-12mm
- Base size: 100mm x 100mm
- Total height: 165mm
- Comes with 4 dynabolts