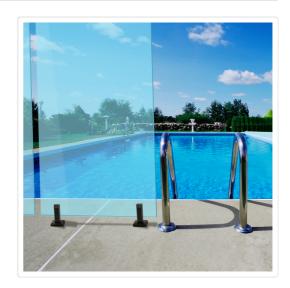

## Balustrade Black Glass Clamp 304 Stainless Spigot Pool Fencing Fence

RRP: \$64.95

For modern fencing solutions, these 304 Stainless Steel Square Glass Clamps from Randy & Travis Machinery is a perfect choice!

Whether it's your swimming pool, garden, balcony or staircases, securing them with a strong and durable balustrade clamp is extremely important. The modern design also adds aesthetics to your home's overall ambience.