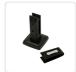

## Features & Specifications:

- Item: 1 x Stainless steel glass clamp/spigot
- Material: Stainless steel
- Colour: Black
- Load-bearing capacity: up to 750kgGlass thickness suitability: 6-12mm
- Base size: 100mm x 100mm
- Total height: 165mm
- Comes with 4 dynabolts