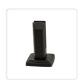

## Balustrade Black Glass Clamp 304 Stainless Spigot Pool Fencing Fence

RRP: \$64.95

For modern fencing solutions, these 304 Stainless Steel Square Glass Clamps from Randy & Travis Machinery is a perfect choice!

## Features & Specifications:

- Item: 1 x Stainless steel glass clamp/spigot
- Material: Stainless steel
- Colour: Black
- Load-bearing capacity: up to 750kgGlass thickness suitability: 6-12mm
- Base size: 100mm x 100mm
- Total height: 165mm
- Comes with 4 dynabolts