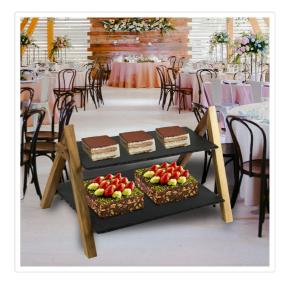

## Party 2 Tier Cake Stand Slate Wedding Tiered Serving Stand Afternoon Tea

RRP: \$119.95

Occasions are to be celebrated with passion; they need the aesthetics to match with them as well. Cake holders do more than just display cakes; they lift the mood, especially if they fit in with any décor. This 2-tier cake stand from Randy & Travis Machinery is made just for that!

The stand is made of natural materials - a great way for presenting all types of food. The plates and the holder can be separated, allowing versatility. Guests can easily pick and share from a selection of dishes.

Platters are removable for easy maintenance too. Simply hand wash with hot soapy water, and dry with a soft, clean cloth.

A great way to present and serve sharing platters - this is the perfect dining table centrepiece for dinner parties and afternoon teas!

## Features & Specifications:

Material: Slate Bamboo

Colour: GreyComes with:

1 x Bamboo Frame

1 x 36 x 14 cm Slate Platter

1 x 35 x 24 cm Slate Platter

- Whole item Size: 40.5 x 25 x 25.5cm
- Height between tier 1 stand and tier 2 stand: 11cm