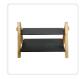

## Party 2 Tier Cake Stand Slate Wedding Tiered Serving Stand Afternoon Tea

RRP: \$119.95

Occasions are to be celebrated with passion; they need the aesthetics to match with them as well. Cake holders do more than just display cakes; they lift the mood, especially if they fit in with any décor. This 2-tier cake stand from Randy & Travis Machinery is made just for that!

The stand is made of natural materials - a great way for presenting all types of food. The plates and the holder can be separated, allowing versatility. Guests can easily pick and share from a selection of dishes.

## Features & Specifications:

Material: Slate Bamboo

Colour: GreyComes with:

1 x Bamboo Frame

1 x 36 x 14 cm Slate Platter

1 x 35 x 24 cm Slate Platter

- Whole item Size: 40.5 x 25 x 25.5cm
- Height between tier 1 stand and tier 2 stand: 11cm