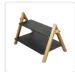

## Party 2 Tier Cake Stand Slate Wedding Tiered Serving Stand Afternoon Tea

RRP: \$119.95

Occasions are to be celebrated with passion; they need the aesthetics to match with them as well. Cake holders do more than just display cakes; they lift the mood, especially if they fit in with any décor. This 2-tier cake stand from Randy & Travis Machinery is made just for that!

The stand is made of natural materials - a great way for presenting all types of food. The plates and the holder can be separated, allowing versatility. Guests can easily pick and share from a selection of dishes.

## Features & Specifications:

Material: Slate Bamboo

Colour: GreyComes with:

1 x Bamboo Frame

1 x 36 x 14 cm Slate Platter

1 x 35 x 24 cm Slate Platter

- Whole item Size: 40.5 x 25 x 25.5cm
- Height between tier 1 stand and tier 2 stand: 11cm