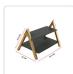

## Party 2 Tier Cake Stand Slate Wedding Tiered Serving Stand Afternoon Tea

RRP: \$119.95

Occasions are to be celebrated with passion; they need the aesthetics to match with them as well. Cake holders do more than just display cakes; they lift the mood, especially if they fit in with any décor. This 2-tier cake stand from Randy & Travis Machinery is made just for that!

The stand is made of natural materials - a great way for presenting all types of food. The plates and the holder can be separated, allowing versatility. Guests can easily pick and share from a selection of dishes.

## Features & Specifications:

Material: Slate Bamboo

Colour: GreyComes with:

1 x Bamboo Frame

1 x 36 x 14 cm Slate Platter

1 x 35 x 24 cm Slate Platter

- Whole item Size: 40.5 x 25 x 25.5cm
- Height between tier 1 stand and tier 2 stand: 11cm