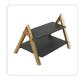

## Party 2 Tier Cake Stand Slate Wedding Tiered Serving Stand Afternoon Tea

RRP: \$119.95

Occasions are to be celebrated with passion; they need the aesthetics to match with them as well. Cake holders do more than just display cakes; they lift the mood, especially if they fit in with any décor. This 2-tier cake stand from Randy & Travis Machinery is made just for that!

The stand is made of natural materials - a great way for presenting all types of food. The plates and the holder can be separated, allowing versatility. Guests can easily pick and share from a selection of dishes.

## Features & Specifications:

Material: Slate Bamboo

Colour: GreyComes with:

1 x Bamboo Frame

1 x 36 x 14 cm Slate Platter

1 x 35 x 24 cm Slate Platter

- Whole item Size: 40.5 x 25 x 25.5cm
- Height between tier 1 stand and tier 2 stand: 11cm